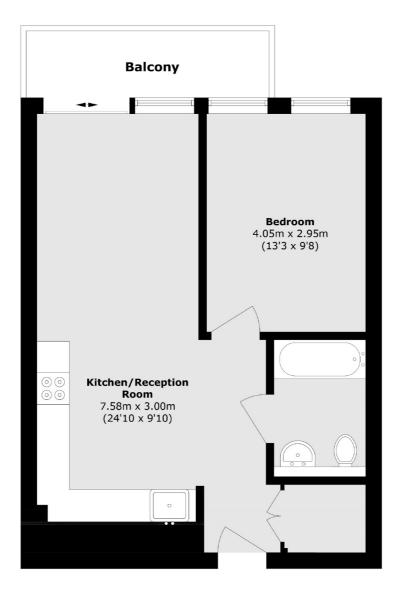

### Cutter Lane, London, SE10

Total area (approx.): 49.7 sq. m (534.9 sq. ft) Balcony area (approx.): 5.5 sq. m (59.2 sq. ft)

Greenwich 275 Greenwich High Road Greenwich London Sales 020 8815 2215 Energy Rating: B. We aim to make our particulars both accurate and reliable. However they are not guaranteed; nor do they form part of an offer or contract. If you require clarification on any points then please contact us, especially if you're traveling some distance to view. Please note that appliances and heating systems have not been tested and therefore no warranties can be given as to their good working order.