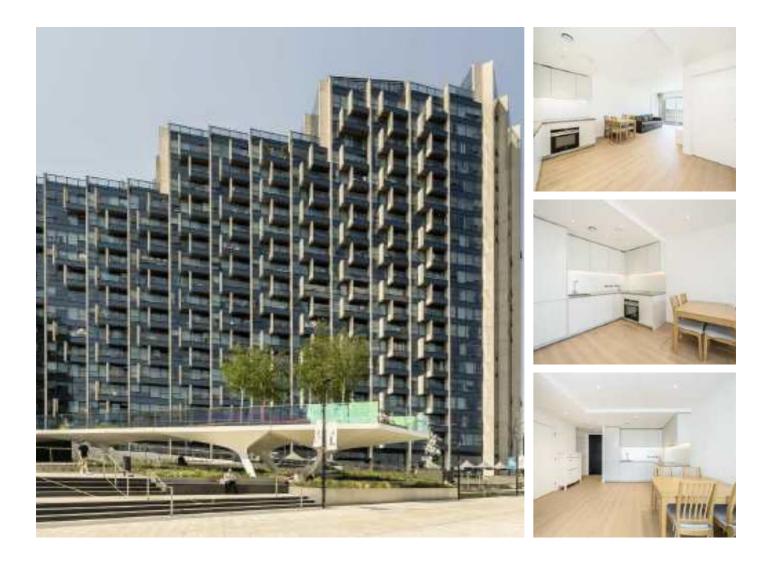

## Cutter Lane, SE10 £500,000

A luxurious one double bedrooms apartment with a private terrace and amazing views across the River Thames. The prestigious building is designed by by Design Haus Liberty, the interiors have been inspired by Greenwich Peninsula's unique water-flanked position on the Thames, overlooked from the private terrace.

Located a short walk from North Greenwich bus and tube station, adjacent to the IFS Cloud Cable Car and opposite North Greenwich Pier, transport links are readily available.

#### Features

Amazing River Views Access to Residents Roof Terraces 24 Hour Concierge Chain Free Gym Swimming Pool