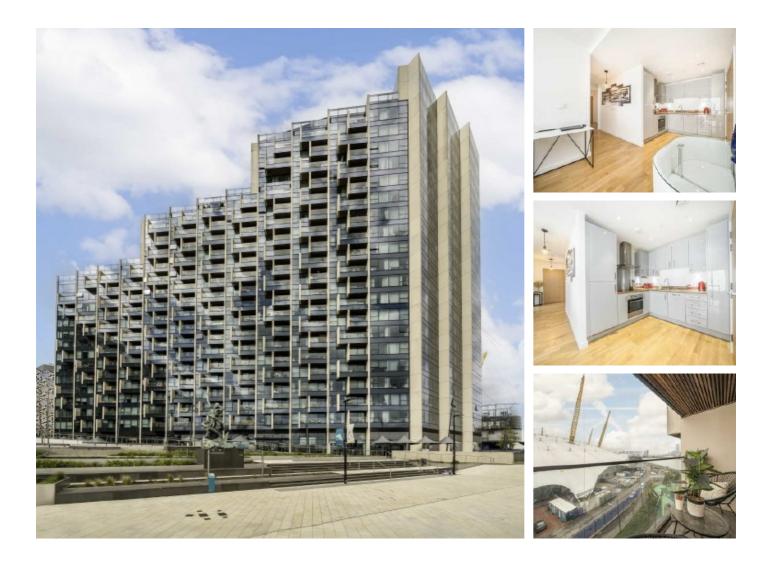

## Cutter Lane, SE10 £550,000

A luxurious two bedroom apartment with a private balcony with great views. The prestigious building is in a sought after location and has been finished to a phenomenal standard and further benefits from a communal roof terrace.

Located a short walk from North Greenwich bus and tube station, adjacent to the IFS Cloud Cable Car and opposite North Greenwich Pier, transport links are readily available.

#### Features

Amazing River Views O.I.E.O Two Bedrooms Private Balcony Modern Throughout Ideal First Purchase