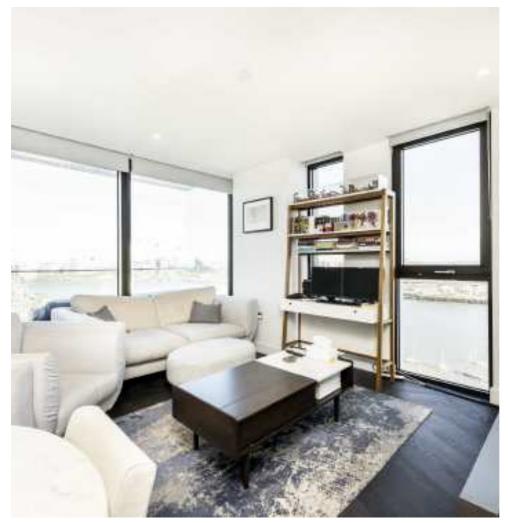

## Tidemill Square, SE10 £625,000

An amazing 16th floor two bedroom, two bathroom apartment situated in this prestigious building overlooking the River Thames, the property comprises of an open plan kitchen/dining/lounge, two double bedrooms, en-suite to the master bedroom and a second recently refurbished bathroom off the hallway, the property offers panoramic views across the Thames as well as amenities such as a gym, concierge, cinema room and communal roof terrace.