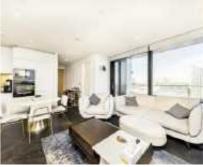

## Tidemill Square, SE10 £625,000

An amazing 16th floor two bedroom, two bathroom apartment situated in this prestigious building overlooking the River Thames, the property comprises of an open plan kitchen/dining/lounge, two double bedrooms, en-suite to the master bedroom and a second recently refurbished bathroom off the hallway, the property offers panoramic views across the Thames as well as amenities such as a gym, concierge, cinema room and communal roof terrace.