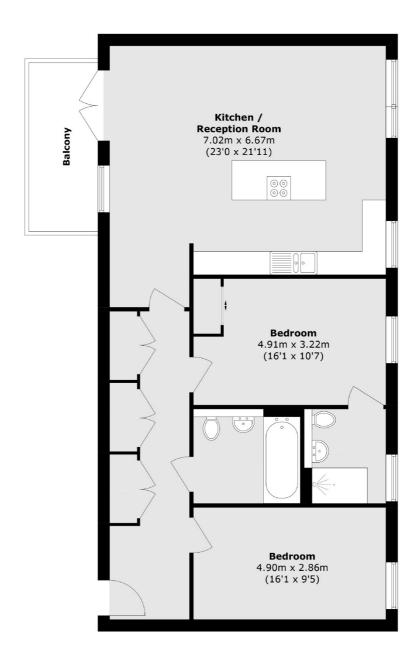

### Bardsley Lane, London, SE10

Total area (approx.): 102.8 sq. m (1106.5 sq. ft)

Balcony area (approx.): 7.5 sq. m (80.7 sq. ft)

Greenwich

Greenwich

020 8815 2215

London

Sales