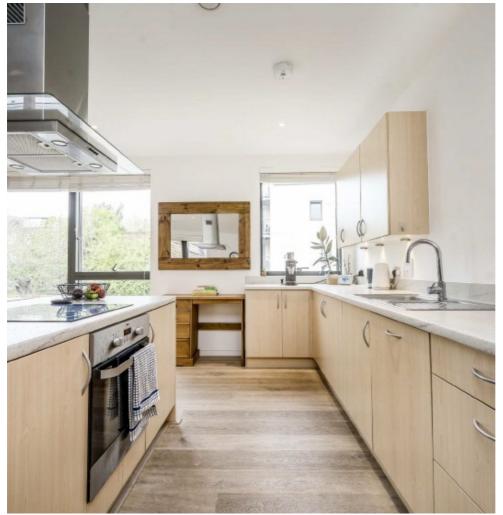

## Bardsley Lane, SE10 £625,000

A well presented two double bedroom, two bathroom modern flat in sought after location which has a private balcony and is offered to the market chain free.

Greenwich and Cutty Sark stations are located within Zone 2 of London's travel network, it boasts many fantastic quick transport links. Southeastern trains straight in London Bridge (8 mins) and Cannon Street (15 mins), The Docklands Light Railway (DLR) making commuting into Canary Wharf (12 mins) and Bank (20 mins) a dream! Regular riverboat services sail from Westminster, Embankment, London Bridge City, Canary Wharf and Tower Piers to Greenwich.

#### **Features**

Two Bedrooms
Two Bathrooms
Sought After Location
Chain Free
No Work Required
Private Balcony

Greenwich 020 8815 2215 dexters.co.uk