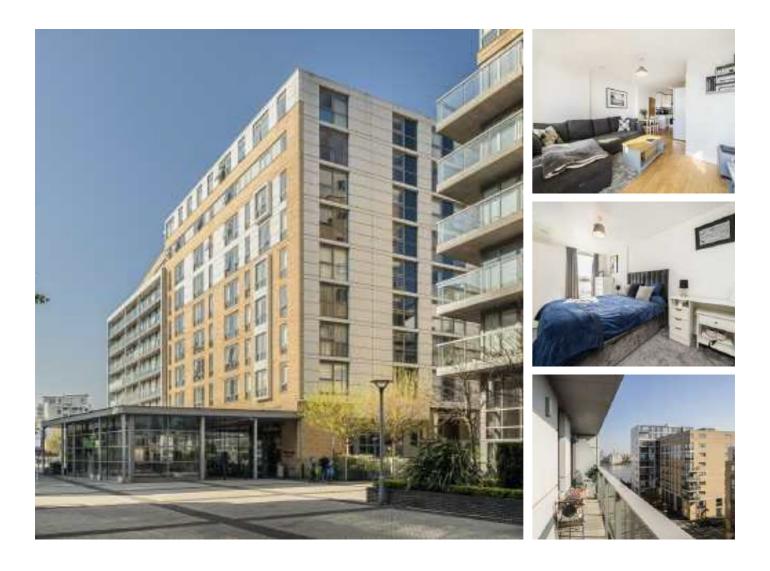

## Dowells Street, SE10 £525,000

This stunning two-bedroom, two-bathroom home is situated in one of SE10's most desirable riverside developments. It boasts an open-plan reception room, two double bedrooms, and plenty of integrated storage. Further benefits from sercure allocated parking.

### Features

Riverside Development Open Plan Reception Two Bedrooms Two Bathrooms 24/7 Conceirge Secure Underground Parking