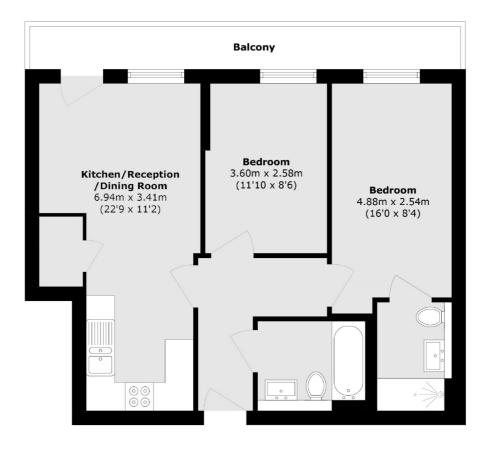

### Dowells Street, London, SE10

Total area (approx.): 58.0 sq. m (624.3 sq. ft) Balcony area (approx.): 8.3 sq. m (89.3 sq. ft)

Greenwich 275 Greenwich High Road Greenwich London Sales 020 8815 2215 Energy Rating: B. We aim to make our particulars both accurate and reliable. However they are not guaranteed; nor do they form part of an offer or contract. If you require clarification on any points then please contact us, especially if you're traveling some distance to view. Please note that appliances and heating systems have not been tested and therefore no warranties can be given as to their good working order.