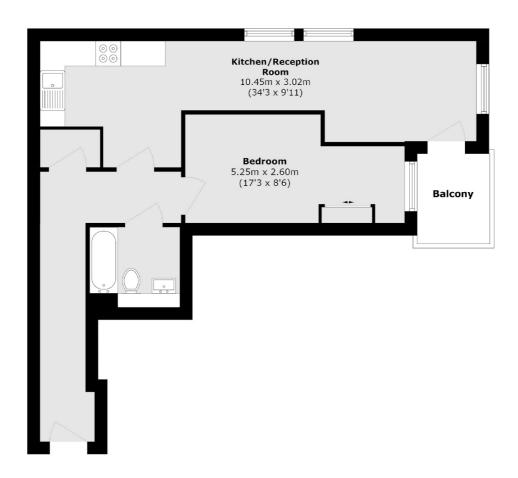

# Victoria Parade, SE10 £450,000

This well-presented one-bedroom apartment is located in the highly desirable Jubilee Court, within the dynamic and modern New Capital Quay development. Inside, you'll find a bright and spacious living area, the open-plan kitchen comes fully equipped with integrated appliances, ideal for modern living and entertaining. The generously sized bedroom offers plenty of storage space.

### Victoria Parade, London, SE10

Total area (approx.): 52.7 sq. m (567.2 sq. ft) Balcony area (approx.): 3.7 sq. m (39.8 sq. ft)

Greenwich

Greenwich

020 8815 2215

London

Sales

275 Greenwich High Road