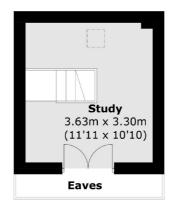

#### **Ground Floor**

275 Greenwich High Road

Greenwich

Greenwich

020 8815 2215

London

Sales

**First Floor** 

Total area (approx.): 79.5 sq. m (851.4 sq. ft) External Underneath Total Area: 1.1 sq. m (11.8 sq. ft)