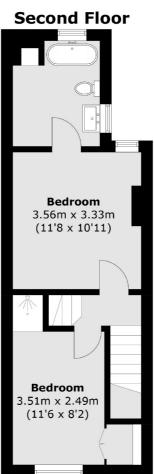

#### **Ground Floor**

275 Greenwich High Road

Greenwich

Greenwich

020 8815 2215

London

Sales

**First Floor** 

Total area (approx.): 79.5 sq. m (851.4 sq. ft) External Underneath Total Area: 1.1 sq. m (11.8 sq. ft)