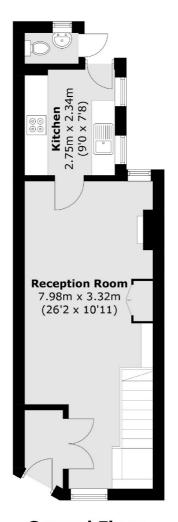

#### **Ground Floor**

275 Greenwich High Road

Greenwich

Greenwich

020 8815 2215

London

Sales

**First Floor** 

Total area (approx.): 79.5 sq. m (851.4 sq. ft) External Underneath Total Area: 1.1 sq. m (11.8 sq. ft)