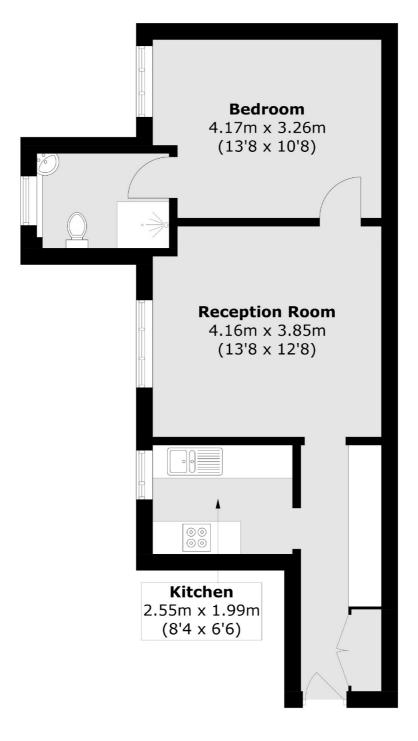

## Blackheath Hill, London, SE10

Total area (approx.): 46.6 sq. m (501.6 sq. ft)

Greenwich

Greenwich

020 8815 2215

London

Sales

275 Greenwich High Road