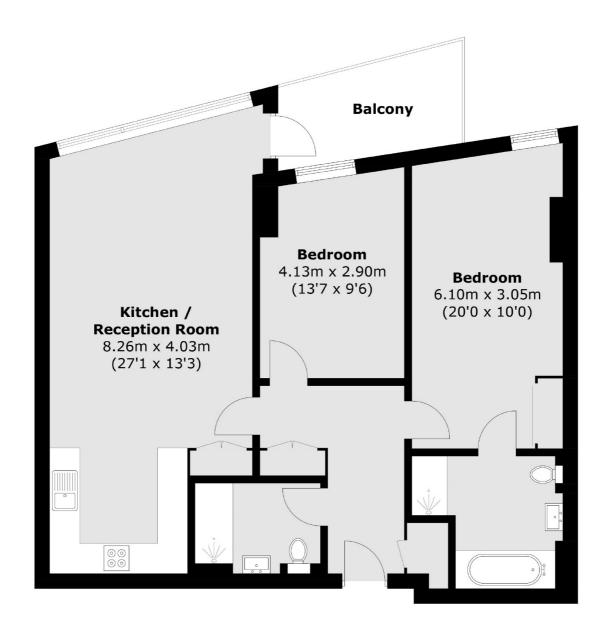

## River Gardens Walk, London, SE10

Total area (approx.): 86.8 sq. m (934.3 sq. ft) (Excluding Balcony)

Greenwich

Greenwich

020 8815 2215

London

Sales

275 Greenwich High Road