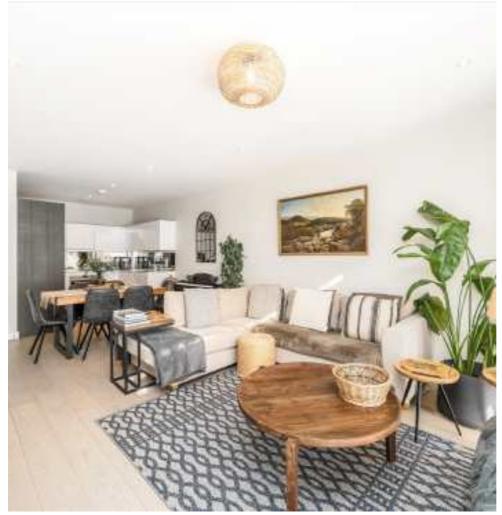

## River Gardens Walk, SE10 £550,000

A spacious and beautifully presented two-bedroom, two-bathroom apartment with a private west-facing balcony offering stunning river views. The apartment is one of the largest two-beds in the development, and enviably positioned in the block closest to Greenwich town centre. The balcony overlooks the Thames and treetops of Greenwich, perfect for sunset views.

Inside, the apartment is filled with natural light and features a generous open-plan living area. Both bedrooms are doubles, with the large principal bedroom including an en-suite.

River Gardens is a vibrant community offering fantastic on-site amenities, including a concierge, gym, pool, and tennis court. You're moments from the Thames Path, Greenwich Park, and the historic town centre. Excellent transport links: 10 minutes to Cutty Sark DLR or Maze Hill station, with fast access to Canary Wharf, Bank, and London Bridge.