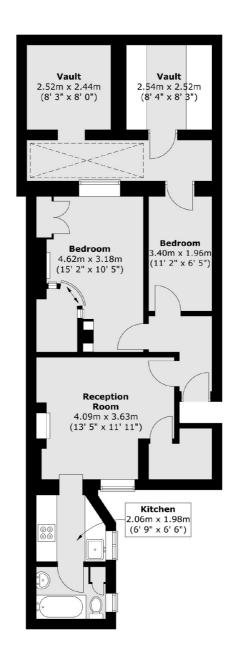

## Blackheath Road, London, SE10

Total area (approx.): 75.3 sq. m (810 sq. ft)

Greenwich

Greenwich

020 8815 2215

London

Sales

275 Greenwich High Road