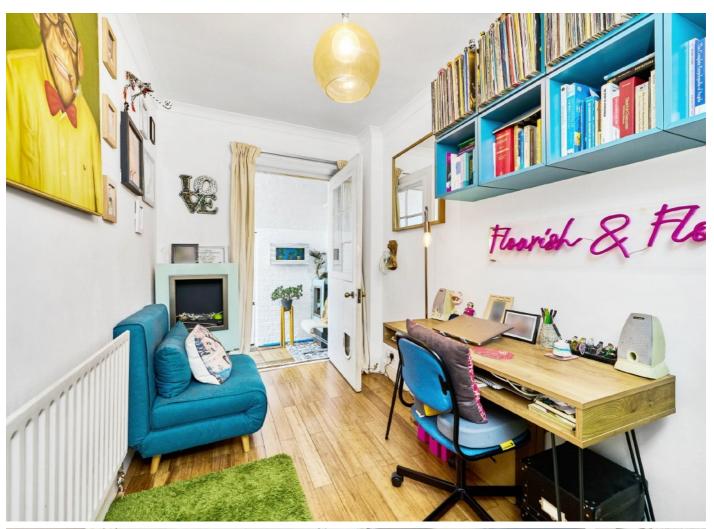

## Blackheath Road, SE10

A charming two bedroom period conversion flat which is situated in a sought after location and has been finished to a great standard. This would make an ideal first purchase.

Ideally located on Blackheath Road in Greenwich, which is just a short walk from Greenwich and Deptford Bridge stations. The property is a great base from which to explore the attractions of Greenwich, with sights including the Cutty Sark, museums, observatory, park, market, and River Thames a short walk away. Nearby Deptford is one of London's most vibrant art and culture hotspots.

## **Features**

Communal Garden
Period Conversion
Two Bedrooms
Sought After Location
Period Features
No Work Required