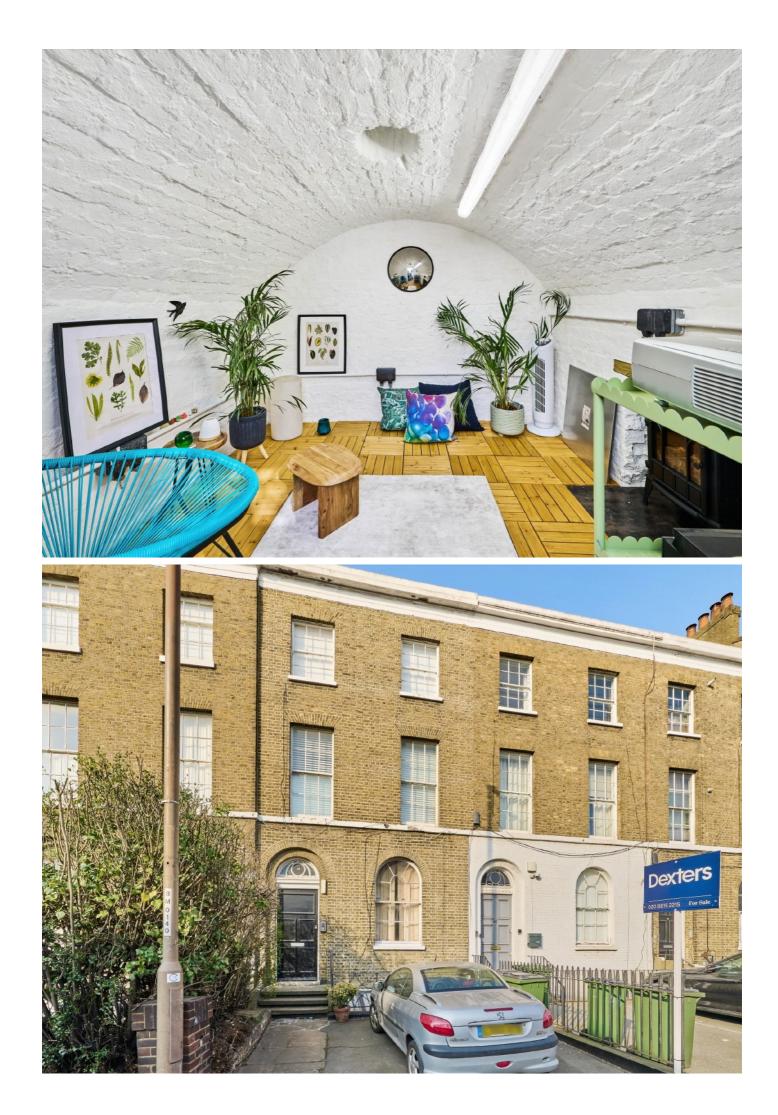

## Blackheath Road, SE10

A charming two bedroom period conversion flat which is situated in a sought after location and has been finished to a great standard. This would make an ideal first purchase.

Ideally located on Blackheath Road in Greenwich, which is just a short walk from Greenwich and Deptford Bridge stations. The property is a great base from which to explore the attractions of Greenwich, with sights including the Cutty Sark, museums, observatory, park, market, and River Thames a short walk away. Nearby Deptford is one of London's most vibrant art and culture hotspots.

## **Features**

Communal Garden
Period Conversion
Two Bedrooms
Sought After Location
Period Features
No Work Required