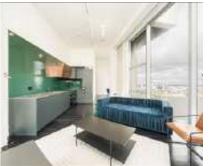

## Cutter Lane, SE10 £800,000

This bright and spacious Apartment has a private balcony to enjoy your serene river views. The generous accommodation features engineered wood flooring that flows throughout the hallway, kitchen and living area, full height windows, a smart 'State of Craft' fitted kitchen, bathroom and ensuite.