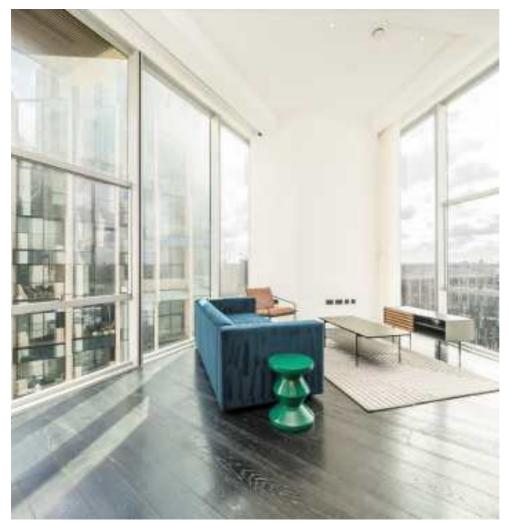

## Cutter Lane, SE10 £800,000

This bright and spacious Apartment has a private balcony to enjoy your serene river views. The generous accommodation features engineered wood flooring that flows throughout the hallway, kitchen and living area, full height windows, a smart 'State of Craft' fitted kitchen, bathroom and ensuite.