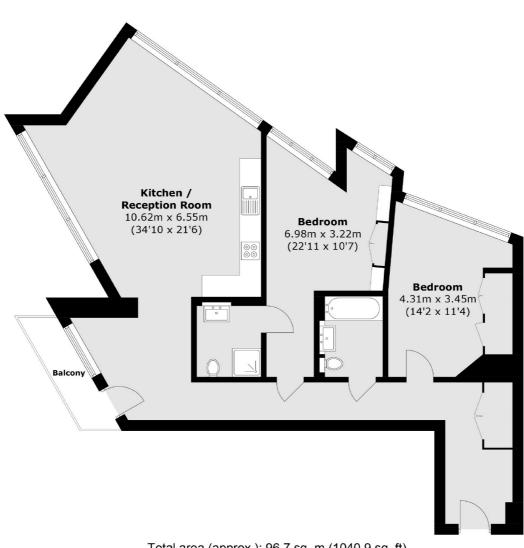

## Cutter Lane, SE10 £800,000

This bright and spacious Apartment has a private balcony to enjoy your serene river views. The generous accommodation features engineered wood flooring that flows throughout the hallway, kitchen and living area, full height windows, a smart 'State of Craft' fitted kitchen, bathroom and ensuite.

## **Features**

Chain Free Immaculate Throughout Two Bathrooms Two Double Bedrooms Tom Dixon Designed Swimming Pool

Greenwich 020 8815 2215 dexters.co.uk