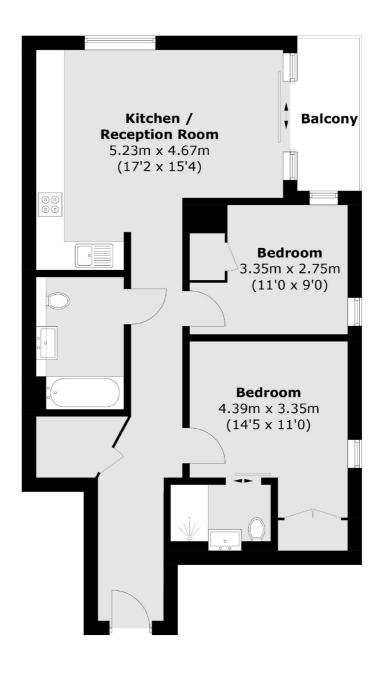

## Reminder Lane, London, SE10

Total area (approx.): 66.0 sq. m (710.4 sq. ft) Balcony : 4.3 sq. m (46.3 sq. ft)

Greenwich

Greenwich

020 8815 2215

London

Sales

275 Greenwich High Road