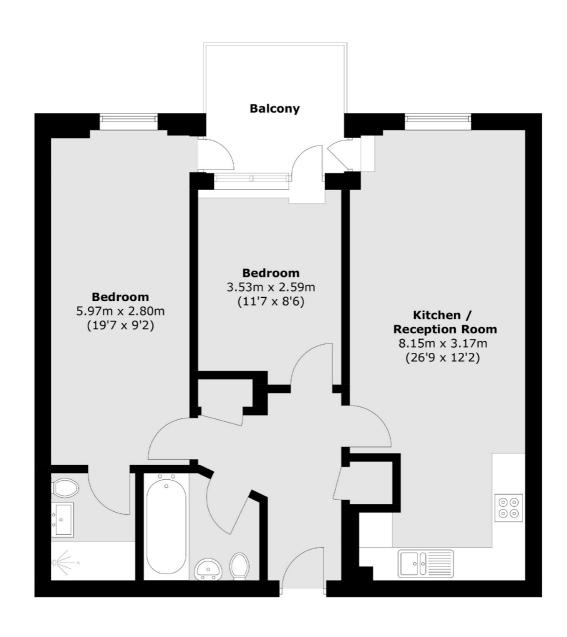

### Greenfell Mansions, London, SE8

Total area (approx.): 66.8 sq. m (719.0 sq. ft) Balcony : 5.7 sq. m (61.3 sq. ft)

Greenwich

Greenwich

020 8815 2215

London

Sales

275 Greenwich High Road