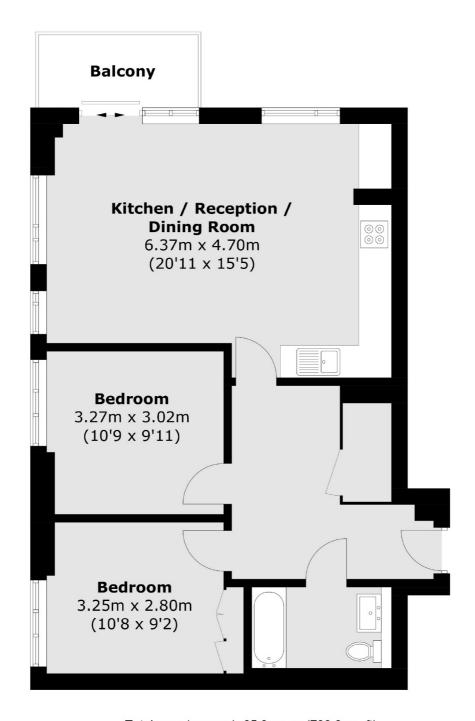

## John Harrison Way, London, SE10

Total area (approx.): 65.9 sq. m (709.3 sq. ft) Balcony: 4.0 sq. m (43.0 sq. ft)

Greenwich

Greenwich

020 8815 2215

London

Sales

275 Greenwich High Road