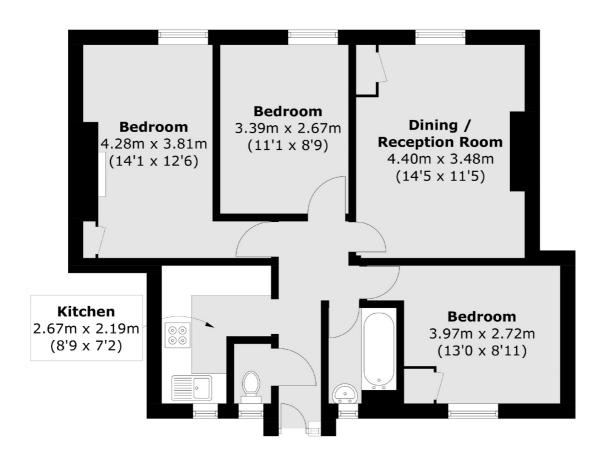

## Haddo Street, London, SE10

Total area (approx.): 61.4 sq. m (660.9 sq. ft)

Greenwich

Greenwich

020 8815 2215

London

Sales

275 Greenwich High Road