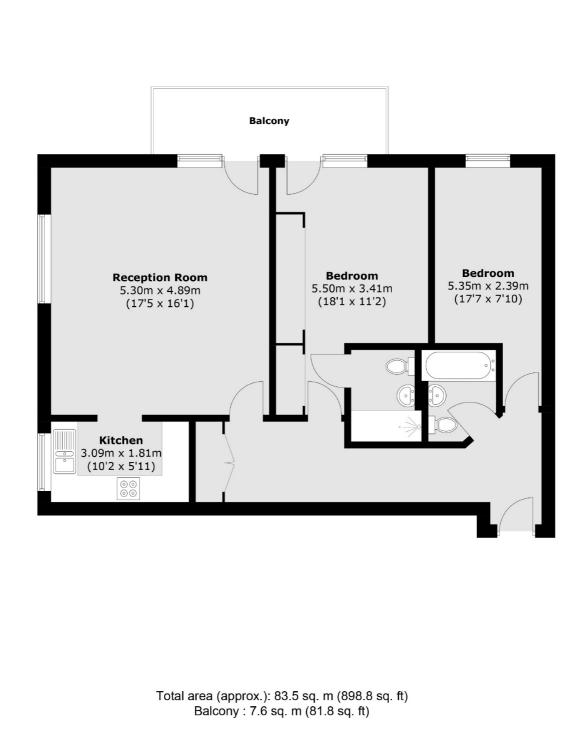

# Greenfell Mansions, SE8 £600,000

An immaculately presented two bedroom flat with two bathrooms which benefits from a spacious open-plan living-dining area and large balcony with amazing river and city views, providing plenty of natural light throughout the day. The property further benefits from parking and is offered chain-free.

#### Features

Amazing city & River Views Parking Private Balcony Two Bedrooms Two Bathrooms Chain Free