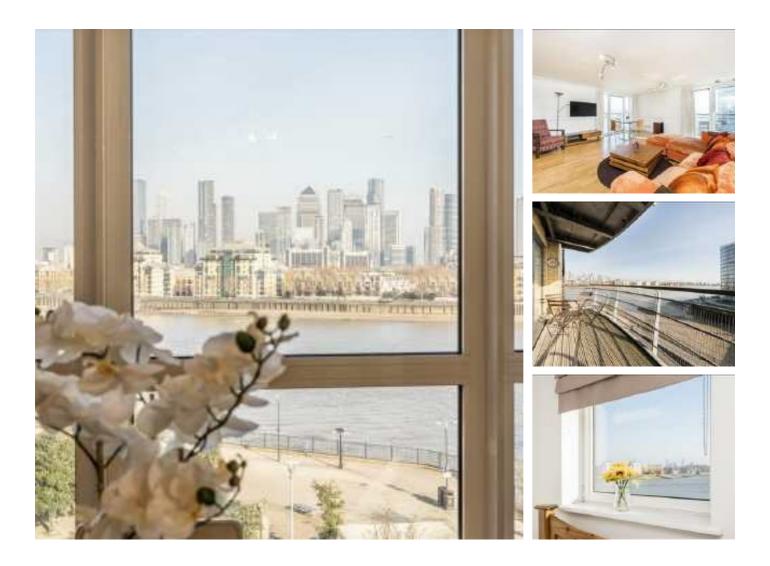

# Greenfell Mansions, SE8 £600,000

An immaculately presented two bedroom flat with two bathrooms which benefits from a spacious open-plan living-dining area and large balcony with amazing river and city views, providing plenty of natural light throughout the day. The property further benefits from parking and is offered chain-free.

Excellently located just minutes away from Greenwich DLR and overground stations that take you into London Bridge, Cannon Street and Canary Wharf in a matter of minutes. There are also plenty of restaurants, bars and shops located a short walk away along the river. Situated on the Thames river path, taking you through Greenwich past the Cutty Sark and onto the o2.

#### Features

Amazing city & River Views Parking Private Balcony Two Bedrooms Two Bathrooms Chain Free