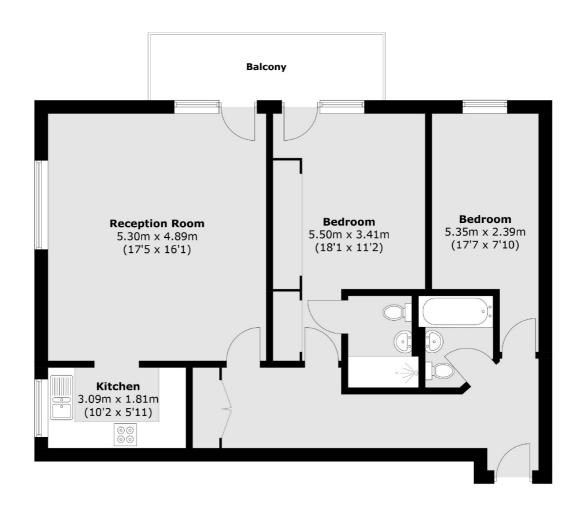

## Greenfell Mansions, London, SE8

Total area (approx.): 83.5 sq. m (898.8 sq. ft) Balcony : 7.6 sq. m (81.8 sq. ft)

Greenwich

Greenwich

020 8815 2215

London

Sales

275 Greenwich High Road