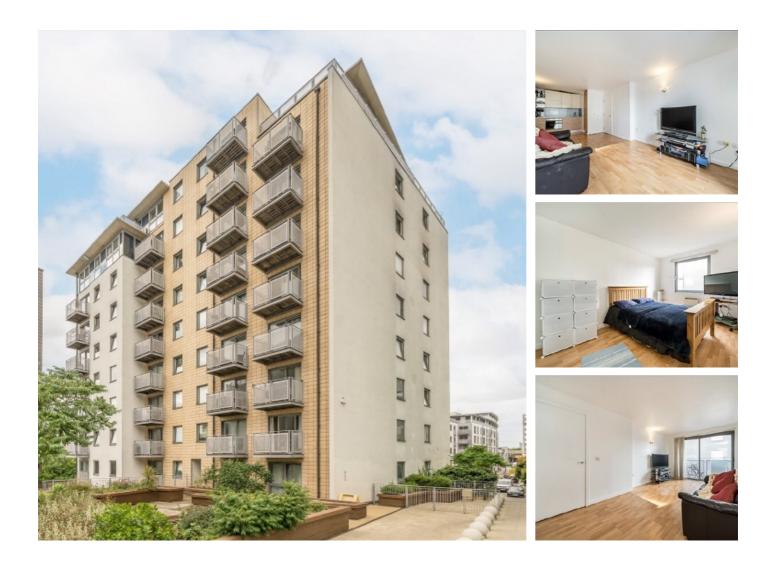

# Deals Gateway, SE13 £300,000

A well presented one bedroom modern apartment, situated in this sought after development which benefits from a private balcony and is offered to the market chain free.

Conveniently located adjacent to the Deptford Bridge DLR with an approximate 12 minute journey time to Canary Wharf Jubilee Line. There's also the 453 day & night bus which will take you into the West End/Central London. A short walk will take you into Central Greenwich with an indoor market & an array of bars & restaurants.

### Features

One Bedroom Chain Free Modern Private Balcony Sought After Location Ideal First Purchase