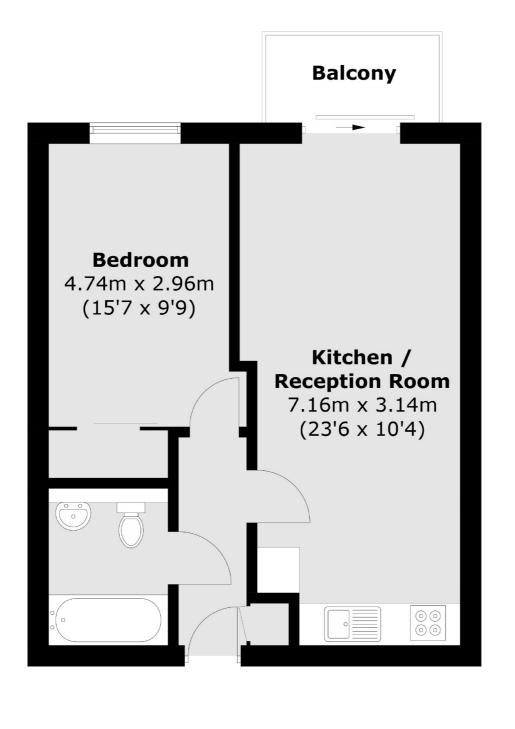

### Deals Gateway, London, SE13

Total area (approx.): 42.3 sq. m (455.3 sq. ft) Balcony: 3.1 sq. m (33.4 sq. ft)

Greenwich 275 Greenwich High Road Greenwich London Sales 020 8815 2215 Energy Rating: Tbc. We aim to make our particulars both accurate and reliable. However they are not guaranteed; nor do they form part of an offer or contract. If you require clarification on any points then please contact us, especially if you're traveling some distance to view. Please note that appliances and heating systems have not been tested and therefore no warranties can be given as to their good working order.