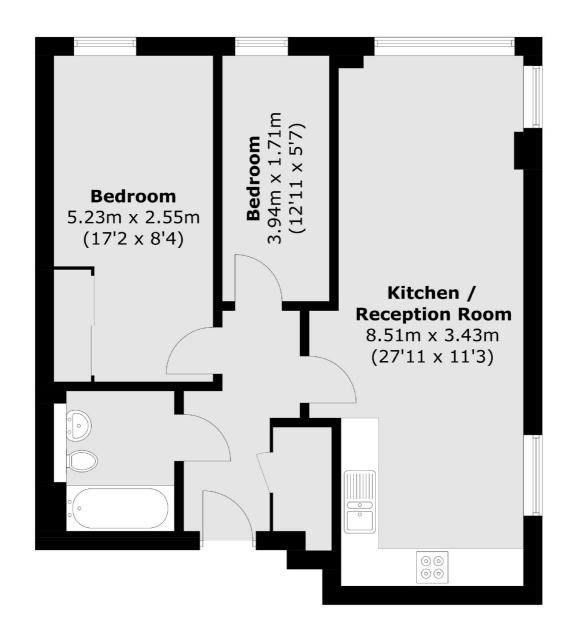

## Dowells Street, London, SE10

Total area (approx.): 60.2 sq. m (648.0 sq. ft)

Greenwich

Greenwich

020 8815 2215

London

Sales

275 Greenwich High Road