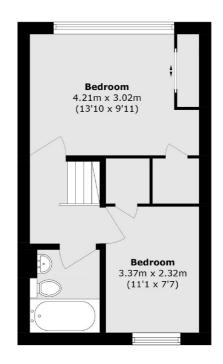

## Trafalgar Grove, London, SE10

**Second Floor** 

**Third Floor** 

Total area (approx.): 62.6 sq. m (673.8 sq. ft)

020 8815 2215