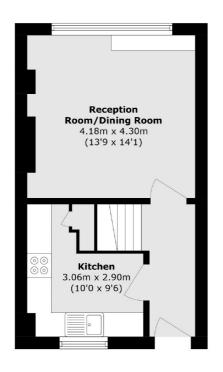

## Trafalgar Grove, London, SE10

**Second Floor** 

**Third Floor** 

Total area (approx.): 62.6 sq. m (673.8 sq. ft)

020 8815 2215