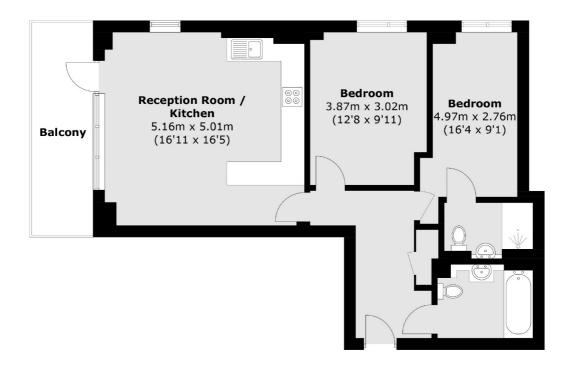

## Greenwich High Road, London, SE10

Total area (approx.): 67.3 sq. m (724.4 sq. ft) Balcony area: 8.8 sq. m (94.7 sq. ft)

Greenwich

Greenwich

020 8815 2215

London

Sales

275 Greenwich High Road