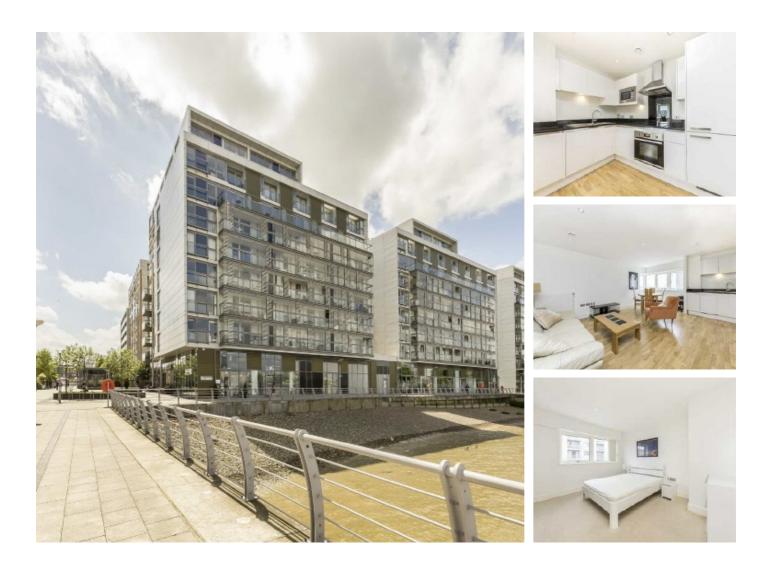

## Dowells Street, SE10 £450,000

Located on the ninth floor and offering 700 sq.ft of ample living space is this two bedroom home located in one of SE10's sought after riverside developments. Features to include open plan reception room, allocated parking space and no onward chain.

## Features

Riverside Development Open Plan Reception Two Bedrooms Two Bathrooms Allocated Parking No Onward Chain