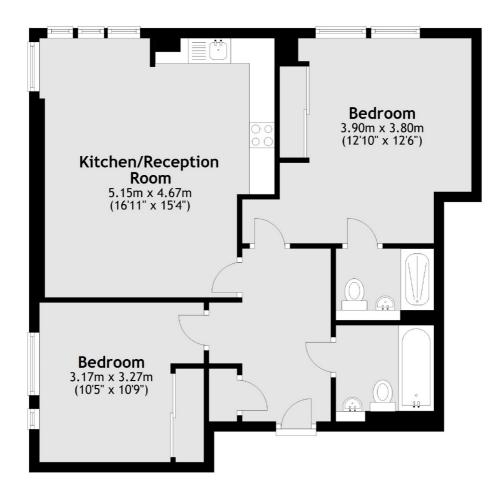

## Dowells Street, London, SE10

Total area: approx. 64.5 sq. metres (694.2 sq. feet)

Greenwich 275 Greenwich High Road Greenwich London Sales 020 8815 2215 Energy Rating: B. We aim to make our particulars both accurate and reliable. However they are not guaranteed; nor do they form part of an offer or contract. If you require clarification on any points then please contact us, especially if you're traveling some distance to view. Please note that appliances and heating systems have not been tested and therefore no warranties can be given as to their good working order.