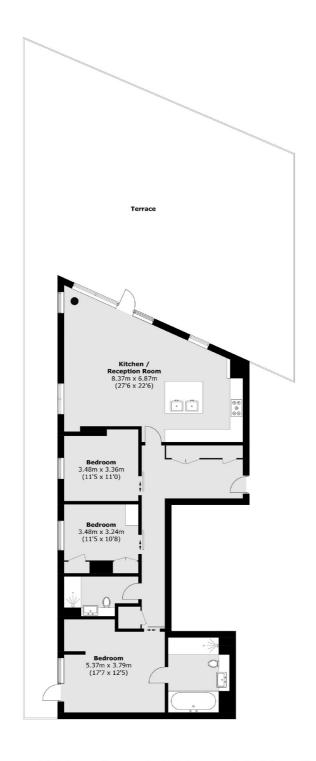

## River Gardens Walk, SE10 £1,100,000

A well presented three bedroom, two bathroom penthouse with phenomenal city and river views from the private roof terrace which is situated in a sought after location. The development offers a 24 hour concierge and also access to private leisure facilities, which include a swimming pool, gymnasium, tennis court and gardens within the grounds and further benefits from a parking space.

## River Gardens Walk, London, SE10

Total area (approx.): 126.4 sq. m (1,360.6 sq. ft) Terrace: 165.3 sq. m (1,779.3 sq. ft)

Greenwich

Greenwich

020 8815 2215

London

Sales

275 Greenwich High Road