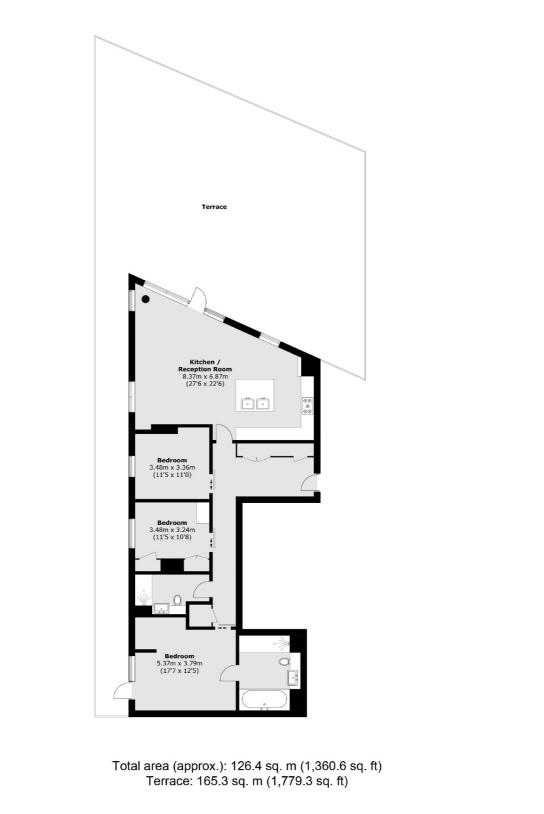

# River Gardens Walk, SE10 £1,200,000

A well presented three bedroom, two bathroom penthouse with phenomenal city and river views from the private roof terrace which is situated in a sought after location. The development offers a 24 hour concierge and also access to private leisure facilities, which include a swimming pool, gymnasium, tennis court and gardens within the grounds and further benefits from a parking space.

#### Features

Penthouse Gym Three Bedrooms Swimming Pool Private Roof Terrace Two Bathrooms