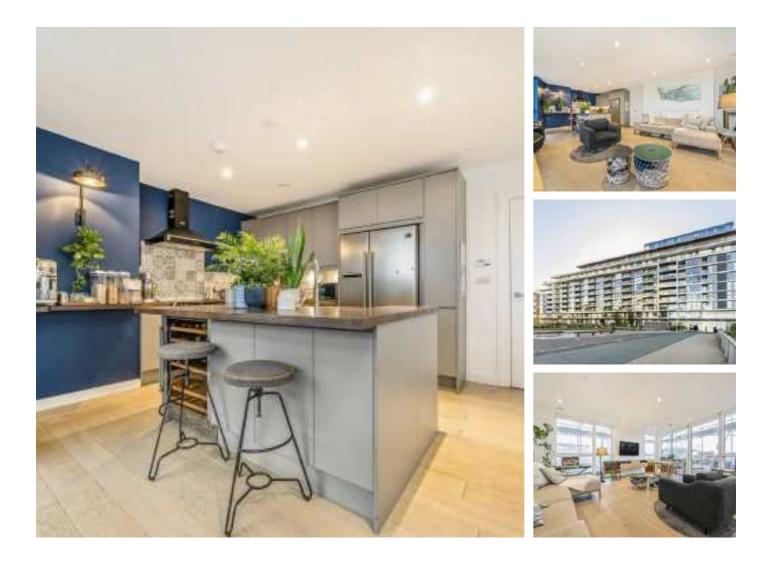

# River Gardens Walk, SE10 £1,200,000

A well presented three bedroom, two bathroom penthouse with phenomenal city and river views from the private roof terrace which is situated in a sought after location. The development offers a 24 hour concierge and also access to private leisure facilities, which include a swimming pool, gymnasium, tennis court and gardens within the grounds and further benefits from a parking space.

The River Gardens development is located on the banks of the Thames and has a fantastic community feel with the beautiful Greenwich Park, Thames Pathway, University of Greenwich, the Old Naval College, National Maritime Museum, Royal Observatory, listed buildings and pubs of Greenwich town, and Greenwich Market. Maze Hill Rail Station is a short walk away and allows for a 13-15 minute journey into London Bridge station, the Cutty Sark DLR provides a direct link to Canary Wharf (Jubilee and Elizabeth Line) and Bank.

#### Features

Penthouse Gym Three Bedrooms Swimming Pool Private Roof Terrace Two Bathrooms