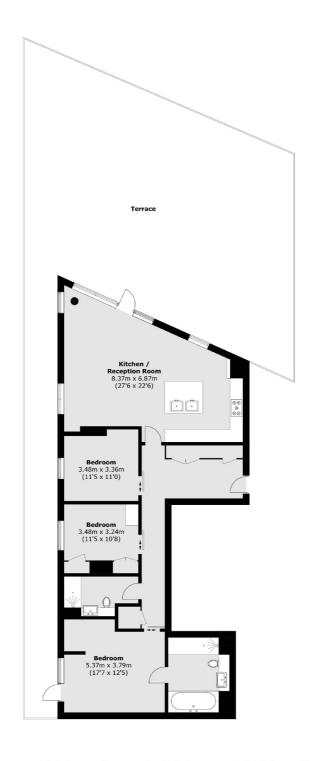

## River Gardens Walk, SE10 £1,250,000

A well presented three bedroom, two bathroom penthouse with phenomenal city and river views from the private roof terrace which is situated in a sought after location. The development offers a 24 hour concierge and also access to private leisure facilities, which include a swimming pool, gymnasium, tennis court and gardens within the grounds and further benefits from a parking space.

## River Gardens Walk, London, SE10

Total area (approx.): 126.4 sq. m (1,360.6 sq. ft) Terrace: 165.3 sq. m (1,779.3 sq. ft)

Greenwich

Greenwich

020 8815 2215

London

Sales

275 Greenwich High Road