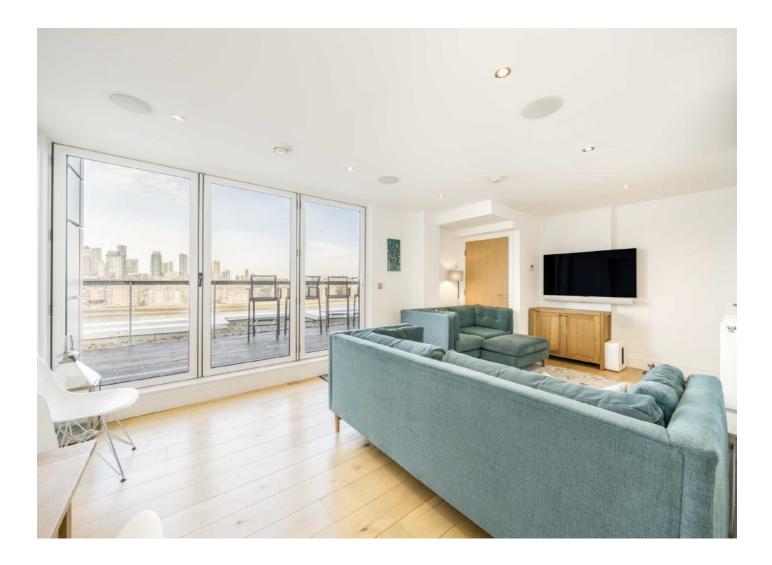

# Dowells Street, SE10 £1,100,000

An opportunity to acquire this amazing two double bedroom, two bathroom duplex penthouse situated in this desirable peaceful development with concierge facilities. The apartment benefits from a private balcony with breath-taking views of the river and City skyline and further benefiting from a private roof terrace.

#### Features

Duplex Penthouse Immaculate Throughout City Skyline Views Private Parking

Secure Modern Development With Concierge