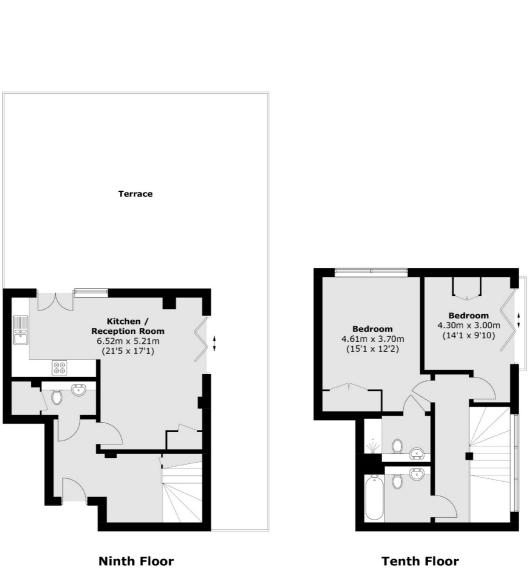

### Dowells Street, London, SE10

Total area (approx.): 93.0 sq. m (1,001.0 sq. ft) Terrace : 76.3 sq. m (821.3 sq. ft)

Greenwich 275 Greenwich High Road Greenwich London Sales 020 8815 2215 Energy Rating: C. We aim to make our particulars both accurate and reliable. However they are not guaranteed; nor do they form part of an offer or contract. If you require clarification on any points then please contact us, especially if you're traveling some distance to view. Please note that appliances and heating systems have not been tested and therefore no warranties can be given as to their good working order.