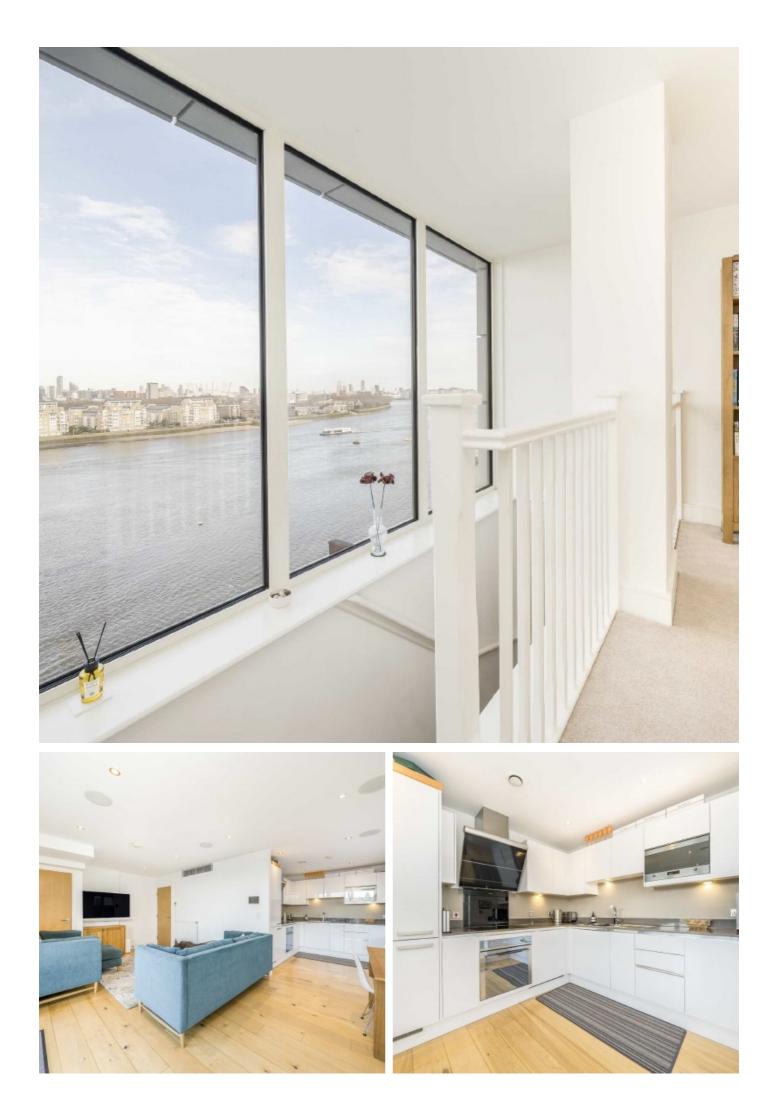

# Dowells Street, SE10 £1,100,000

An opportunity to acquire this amazing two double bedroom, two bathroom duplex penthouse situated in this desirable peaceful development with concierge facilities. The apartment benefits from a private balcony with breath-taking views of the river and City skyline and further benefiting from a private roof terrace.

## Dowells Street, SE10

The property further benefits from two adjacent car parking spaces with electric sockets. The two bedrooms and kitchen/ reception room have air conditioning with independent controllers for the 3 zones accessed via the Control 4 home automation system and wall panels. There is underfloor heating in both upstairs bathrooms.