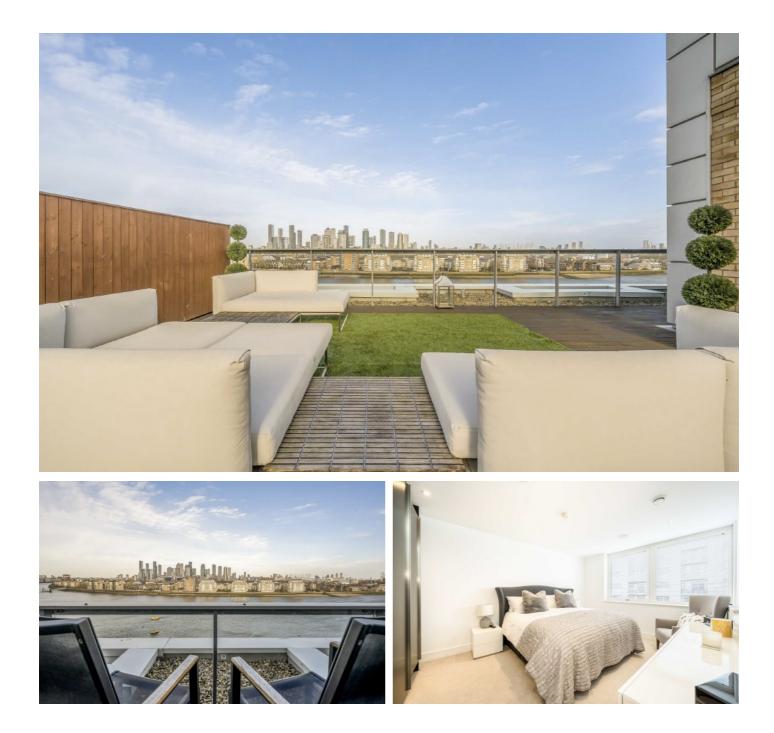

# Dowells Street, SE10 £1,100,000

An opportunity to acquire this amazing two double bedroom, two bathroom duplex penthouse situated in this desirable peaceful development with concierge facilities. The apartment benefits from a private balcony with breath-taking views of the river and City skyline and further benefiting from a private roof terrace.

#### Features

Duplex Penthouse Immaculate Throughout City Skyline Views Private Parking

Secure Modern Development With Concierge