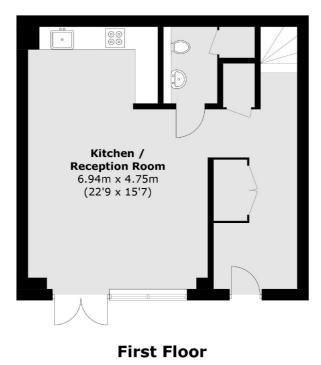

### Norman Road, London, SE10

Second Floor

Total area (approx.): 97.1 sq. m (1,045.2 sq. ft)

Greenwich 275 Greenwich High Road Greenwich London Sales 020 8815 2215 Energy Rating: B. We aim to make our particulars both accurate and reliable. However they are not guaranteed; nor do they form part of an offer or contract. If you require clarification on any points then please contact us, especially if you're traveling some distance to view. Please note that appliances and heating systems have not been tested and therefore no warranties can be given as to their good working order.