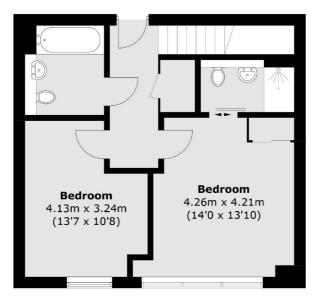

### Norman Road, London, SE10

Second Floor

Total area (approx.): 97.1 sq. m (1,045.2 sq. ft)

Greenwich 275 Greenwich High Road Greenwich London Sales 020 8815 2215 Energy Rating: B. We aim to make our particulars both accurate and reliable. However they are not guaranteed; nor do they form part of an offer or contract. If you require clarification on any points then please contact us, especially if you're traveling some distance to view. Please note that appliances and heating systems have not been tested and therefore no warranties can be given as to their good working order.