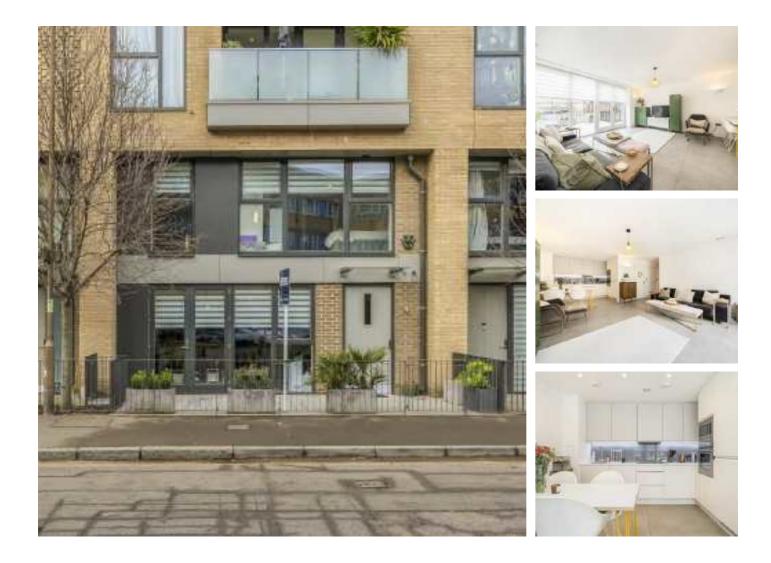

## Norman Road, SE10 £625,000

A beautifully presented two bedroom, two bathroom bright and airy split level apartment in a sought after location. The apartment further benefits from a private front patio garden, private parking and a downstairs WC.

Set just a stones throw from Greenwich village providing a wide range of amenities such as Greenwich Market, shops, cafés and superb transport options from Greenwich Station and Cutty Sark DLR.

#### Features

Two Bedrooms Two Bathrooms Modern Finish Private Parking EWS1 Compliant Minutes From DLR