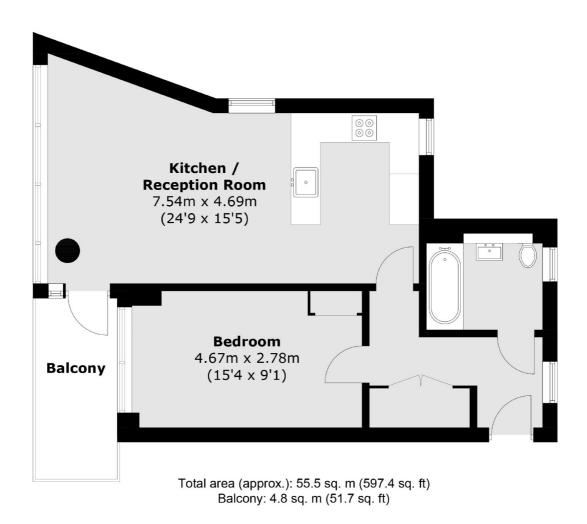

# Peartree Way, SE10 £425,000

This immaculately presented one double bedroom apartment, situated on the seventh floor of this modern development and benefits from unobstructed windows facing North, East, South, and West views from the private balcony.