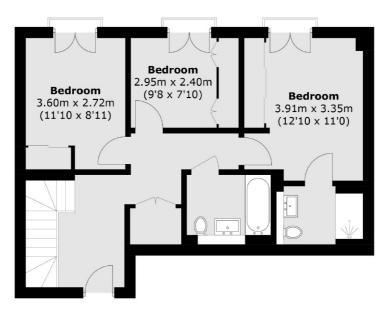

been meticulously finished to a high standard throughout. Its prime location is just a short walk from Deptford train station, providing easy access to London Bridge and Cannon Street, and Cutty Sark DLR in Greenwich, connecting you to Canary Wharf and Bank. Enjoy a vibrant lifestyle with an array of restaurants, bars, and shops on your doorstep along Deptford High Street, and the historic charm of Greenwich just a leisurely stroll away. Located on the Thames River Path, you can explore the scenic route past iconic landmarks like the Cutty Sark and the Old Royal Naval College, all the way to the O2 Arena.

#### **Features**

Sought After Location Three Bedrooms Two Bathrooms Downstairs W.C. Split Level Over 1200 Sq Ft

Greenwich 020 8815 2215 dexters.co.uk

### Wharf Street, London, SE8



**Fifth Floor** 



#### **Fourth Floor**

Total area (approx.): 112.5 sq. m (1,211.0 sq. ft) Balcony: 18.2 sq. m (195.9 sq. ft)



Greenwich

Greenwich

020 8815 2215

London

Sales

275 Greenwich High Road