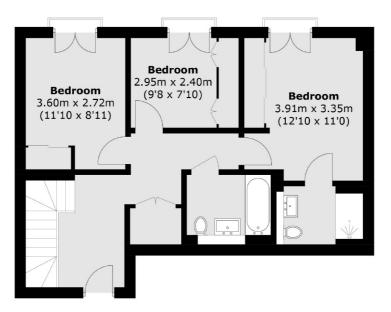

### Wharf Street, London, SE8

**Fifth Floor** 

#### **Fourth Floor**

Total area (approx.): 112.5 sq. m (1,211.0 sq. ft) Balcony: 18.2 sq. m (195.9 sq. ft)

Greenwich

Greenwich

020 8815 2215

London

Sales

275 Greenwich High Road