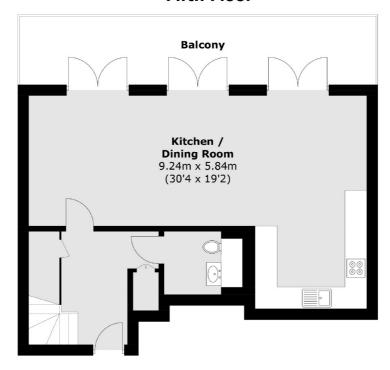

#### **Fourth Floor**

Total area (approx.): 112.5 sq. m (1,211.0 sq. ft) Balcony: 18.2 sq. m (195.9 sq. ft)

Greenwich

Greenwich

020 8815 2215

London

Sales

275 Greenwich High Road