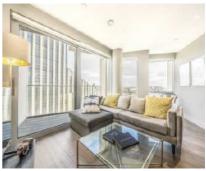

# Cutter Lane, SE10 £850,000

A luxurious two double bedrooms two bathrooms apartment with a private terrace and amazing views across the River Thames. The prestigious building is designed by Design Haus Liberty, the interiors have been inspired by Greenwich Peninsula's unique waterflanked position on the Thames, overlooked from the private terrace.

#### **Features**

Amazing River Views
Access to Five Residents Roof
Terraces
24 Hour Concierge
Private Terrace
Two Double Bedrooms
Parking Space

Greenwich 020 8815 2215 dexters.co.uk