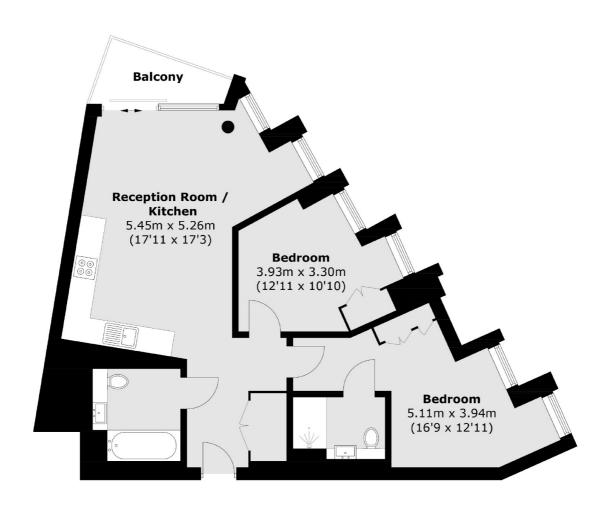

### Cutter Lane, London, SE10

Total area (approx.): 66.8 sq. m (719.0 sq. ft) Balcony : 3.4 sq. m (36.6 sq. ft)

Greenwich

Greenwich

020 8815 2215

London

Sales

275 Greenwich High Road