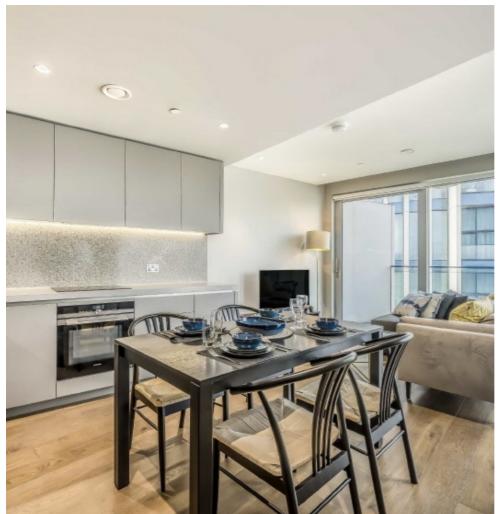

# Cutter Lane, SE10 £850,000

A luxurious two double bedrooms two bathrooms apartment with a private terrace and amazing views across the River Thames. The prestigious building is designed by Design Haus Liberty, the interiors have been inspired by Greenwich Peninsula's unique waterflanked position on the Thames, overlooked from the private terrace.

#### **Features**

Amazing River Views
Access to Five Residents Roof
Terraces
24 Hour Concierge
Private Terrace
Two Double Bedrooms
Parking Space

Greenwich 020 8815 2215 dexters.co.uk