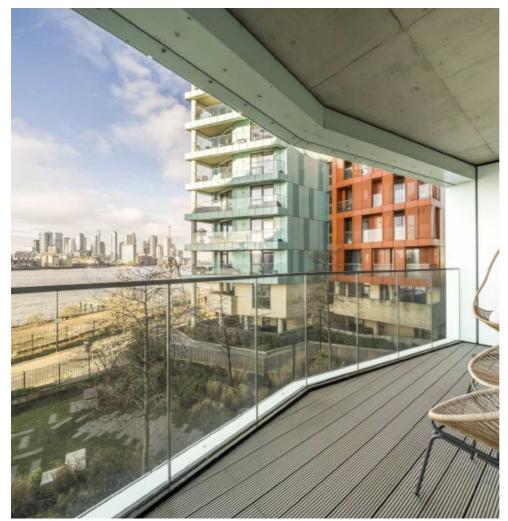

## Cable Walk, SE10 £625,000

A beautifully presented light filled apartment is in great order throughout with two private balconies which allows bundles of natural light and an open plan kitchen living space as well as two double bedrooms and two bathroom's. The property further benefits from amazing river and city views from the front private balcony.

## **Features**

Amazing River Views Modern Apartment Sought After Location Two Bathrooms Chain Free Two Balconies

Greenwich 020 8815 2215 dexters.co.uk