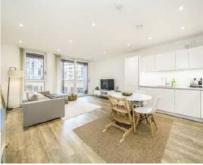

## Cable Walk, SE10 £625,000

A beautifully presented light filled apartment is in great order throughout with two private balconies which allows bundles of natural light and an open plan kitchen living space as well as two double bedrooms and two bathroom's. The property further benefits from amazing river and city views from the front private balcony.