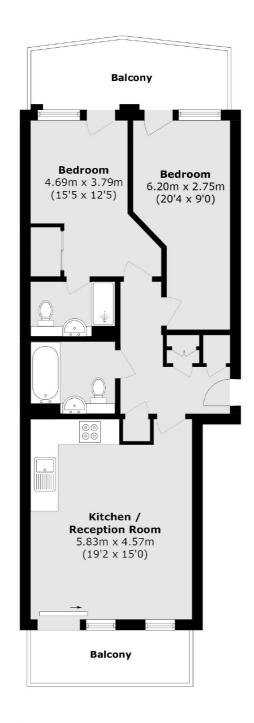

## Cable Walk, London, SE10

Total area (approx.): 73.5 sq. m (791.1 sq. ft)

Balcony area (approx.): 16.9 sq. m (181.9 sq. ft)

275 Greenwich High Road

Greenwich