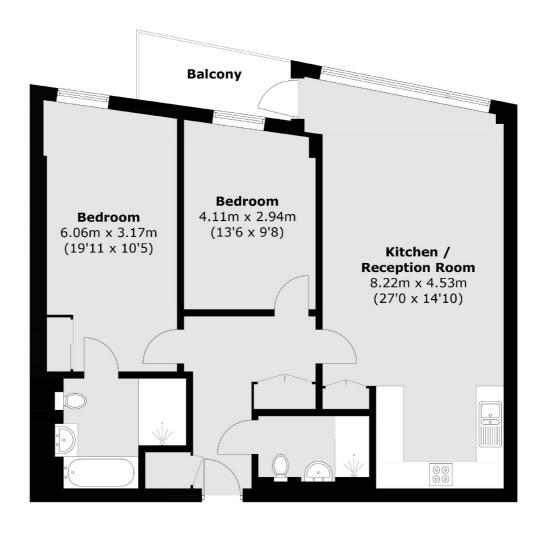

## River Gardens Walk, London, SE10

Total area (approx.): 85.1 sq. m (916.0 sq. ft)

Greenwich

Greenwich

020 8815 2215

London

Sales

275 Greenwich High Road