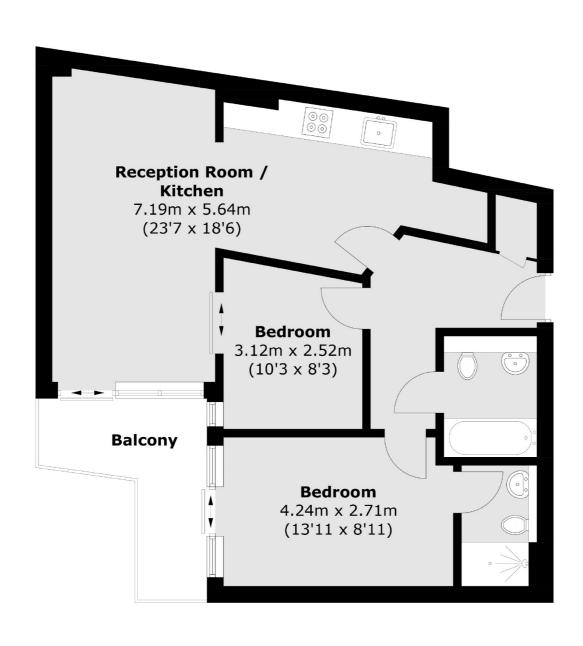

## Deals Gateway, London, SE13

Total area (approx.): 64.3 sq. m (692.1 sq. ft) Balcony: 7.0 sq. m (75.3 sq. ft)

Greenwich

Greenwich

020 8815 2215

London

Sales

275 Greenwich High Road