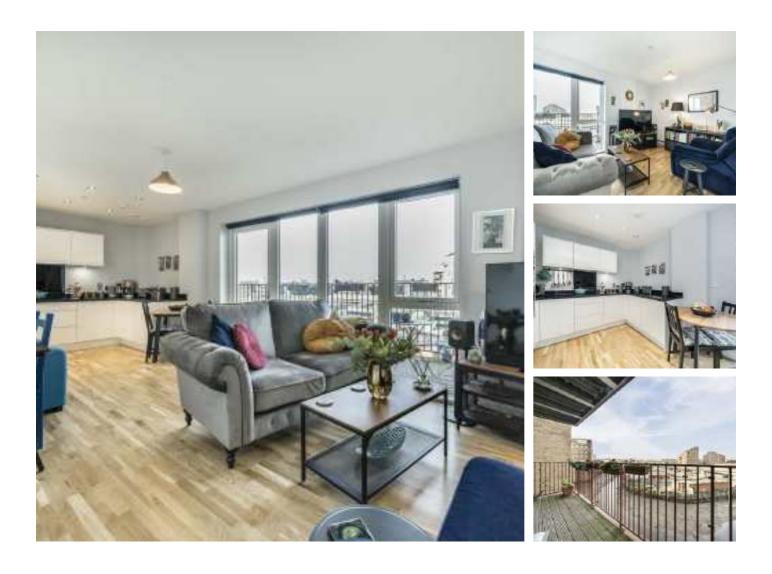

# Greenwich High Road, SE10 £500,000

A perfectly presented, two double bedroom two bathroom modern apartment in Cowan House, a popular gated-development. The property also benefits from a private balcony which overlooks the creek.

Cowan House is conveniently located at the lower end of Greenwich High Road for all the attractions Royal Greenwich has to offer, moments from both the DLR at Deptford Bridge as well as the DLR and mainline at Greenwich station; giving fast and easy access into both Canary Wharf and the City.

### Features

Gated Development No Work Required Sought After Location Ideal First Purchase Two Bedrooms Two Bathrooms