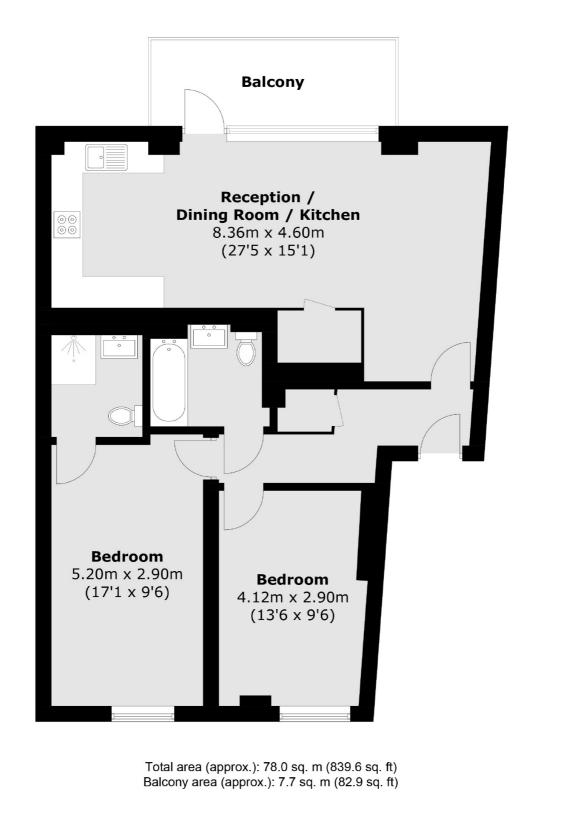

# Greenwich High Road, SE10 £500,000

A perfectly presented, two double bedroom two bathroom modern apartment in Cowan House, a popular gated-development. The property also benefits from a private balcony which overlooks the creek.

### Features

Gated Development No Work Required Sought After Location Ideal First Purchase Two Bedrooms Two Bathrooms