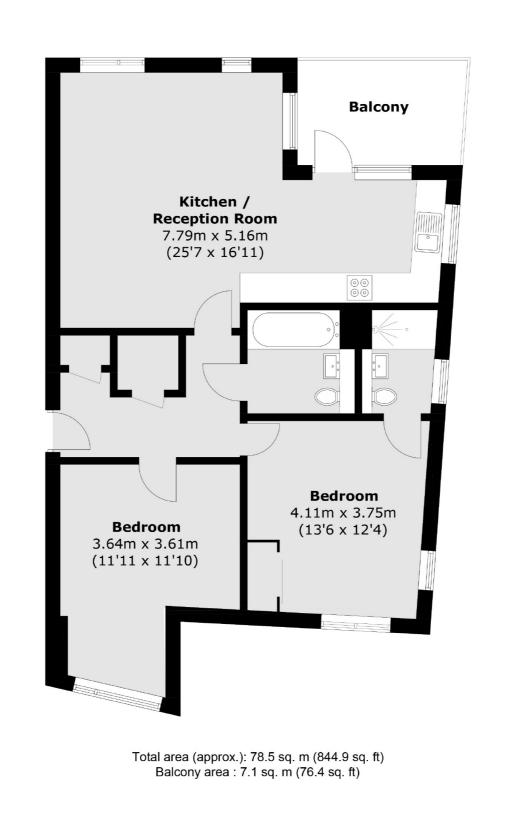

## Peartree Way, SE10 £475,000

An immaculately presented two bedroom, two bathroom modern flat which is offered to the market chain free and has its own private balcony.

The apartment is located within walking distance of the O2 which hosts a wide selection of bars, restaurants and cinema, The Emirates cable car is also nearby. North Greenwich tube station provides links to Canary Wharf and London Bridge. Charlton and Westcombe Park overground. Greenwich Millennium Village features an abundance of landscaped green areas and riverside walkways. The development has a health centre, primary school and local shopping facilities. Retail outlets as well as the local shopping facilities. There are excellent transport links with easy access onto the A102, A2 and A13.

### Features

Modern Two double Bedrooms Chain Free Private Parking Private Balcony Sought After Location