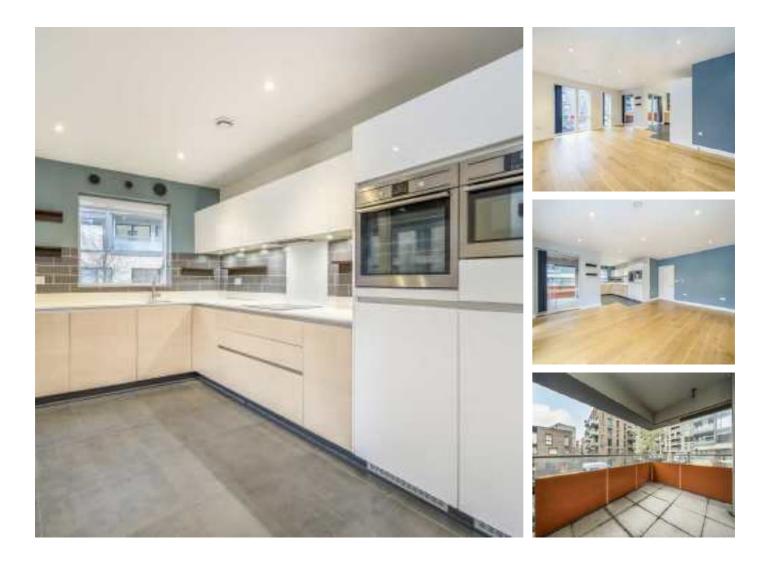

## Peartree Way, SE10 £475,000

An immaculately presented two bedroom, two bathroom modern flat which is offered to the market chain free and has its own private balcony.

The apartment is located within walking distance of the O2 which hosts a wide selection of bars, restaurants and cinema, The Emirates cable car is also nearby. North Greenwich tube station provides links to Canary Wharf and London Bridge. Charlton and Westcombe Park overground. Greenwich Millennium Village features an abundance of landscaped green areas and riverside walkways. The development has a health centre, primary school and local shopping facilities. Retail outlets as well as the local shopping facilities. There are excellent transport links with easy access onto the A102, A2 and A13.

### Features

Modern Two double Bedrooms Chain Free Private Parking Private Balcony Sought After Location