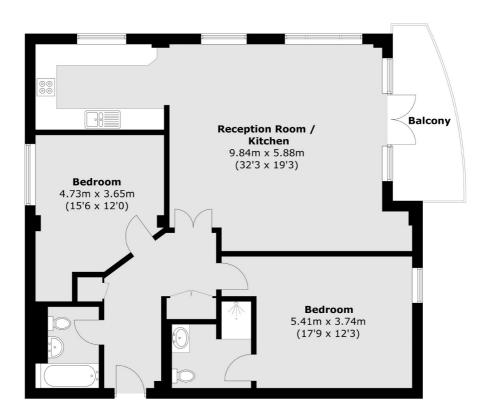

### Greenfell Mansions, London, SE8

Total area (approx.): 100.7 sq. m (1,084.0 sq. ft) Balcony: 8.4 sq. m (90.4 sq. ft)

Greenwich 275 Greenwich High Road Greenwich London Sales 020 8815 2215 Energy Rating: C. We aim to make our particulars both accurate and reliable. However they are not guaranteed; nor do they form part of an offer or contract. If you require clarification on any points then please contact us, especially if you're traveling some distance to view. Please note that appliances and heating systems have not been tested and therefore no warranties can be given as to their good working order.