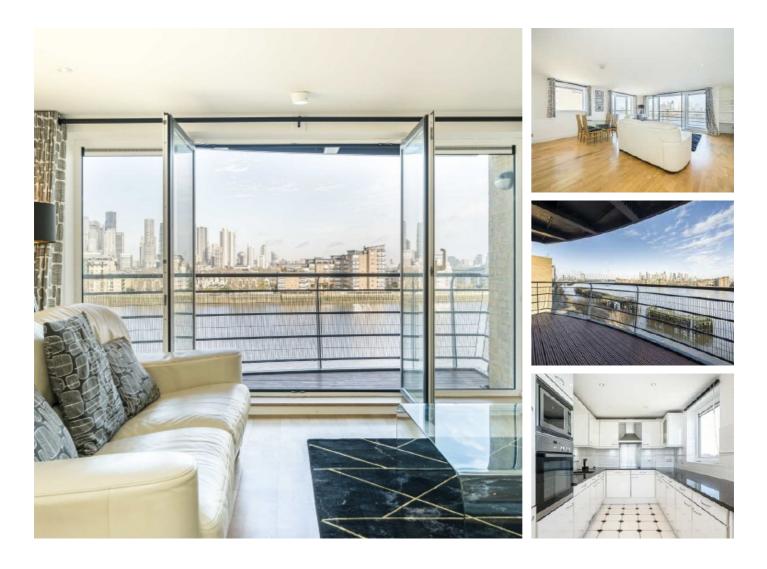

## Greenfell Mansions, SE8 £795,000

An immaculately presented two bedroom flat with two bathrooms which benefits from a spacious open-plan livingdining area and large balcony with amazing river and city views, providing plenty of natural light throughout the day. The property further benefits from parking and is offered chain-free.

#### Features

Amazing city & River Views Parking Private Balcony Two Bedrooms Two Bathrooms Chain Free