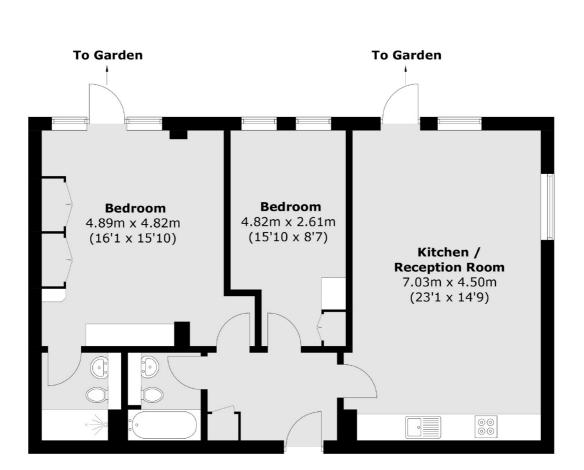

### Osier Lane, London, SE10

Total area (approx.): 79.8 sq. m (859.0 sq. ft)

Greenwich 275 Greenwich High Road Greenwich London Sales 020 8815 2215 Energy Rating: C. We aim to make our particulars both accurate and reliable. However they are not guaranteed; nor do they form part of an offer or contract. If you require clarification on any points then please contact us, especially if you're traveling some distance to view. Please note that appliances and heating systems have not been tested and therefore no warranties can be given as to their good working order.