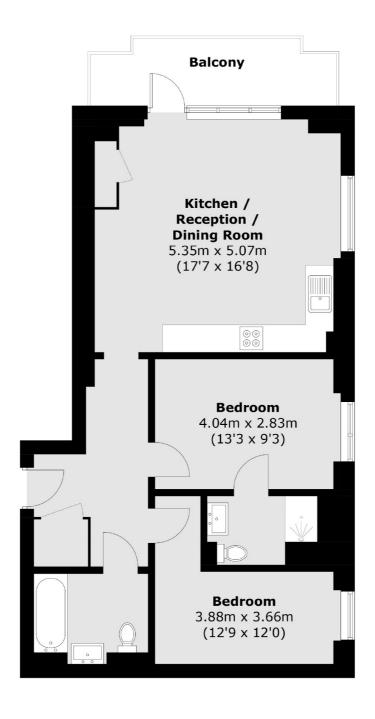

## Greenwich High Road, London, SE10

Total area (approx.): 70.0 sq. m (753.5 sq. ft) Balcony: 7.3 sq. m (78.6 sq. ft)

Greenwich

020 8815 2215