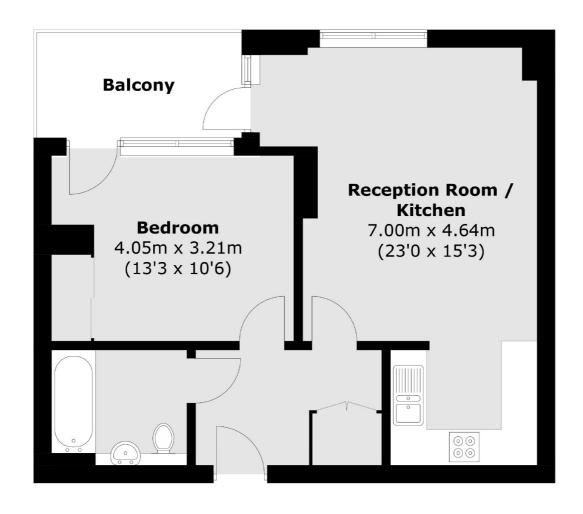

## Bessemer Place, SE10 £425,000

An amazing one bedroom apartment situated in this prestigious building, the property comprises of an open plan kitchen/dining/lounge, one double bedroom and a bathroom off the hallway. The property further benefits from a private balcony with amazing river view.

## Bessemer Place, London, SE10

Total area (approx.): 50.8 sq. m 546.8 sq. ft)
Balcony: 6.1 sq. m (65.7 sq. ft)

Greenwich

Greenwich

020 8815 2215

London

Sales

275 Greenwich High Road