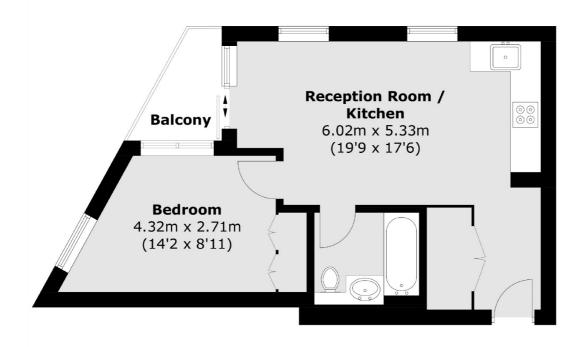

## Reminder Lane, London, SE10

Total area (approx.): 39.4 sq. m (424.1 sq. ft) Balcony: 2.8 sq. m (30.1 sq. ft)

Greenwich

Greenwich

020 8815 2215

London

Sales

275 Greenwich High Road