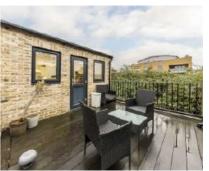

# Trafalgar Road, SE10 £450,000

A unique two double bedroom Victorian conversion in a sought after location which has been finished to a high standard, Benefiting from a private rear roof terrace and it's own front door.

#### **Features**

Newly Renovated Private Roof Terrace Two Double Bedrooms Sought After Location Period Conversion Own Front Door

Greenwich 020 8815 2215 dexters.co.uk

## First Floor

Total area (approx.): 59.7 sq. m (642.6 sq. ft) Terrace : 16.1 sq. m (173.3 sq. ft