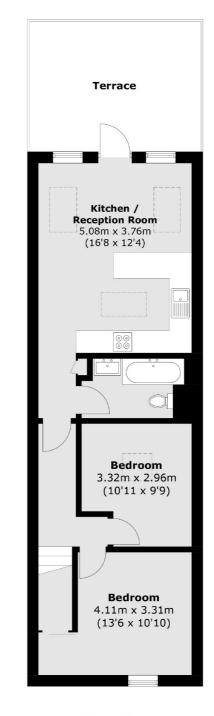

## Trafalgar Road, London, SE10

## **Ground Floor**

Greenwich

Greenwich

020 8815 2215

London

Sales

275 Greenwich High Road

## First Floor

Total area (approx.): 59.7 sq. m (642.6 sq. ft) Terrace : 16.1 sq. m (173.3 sq. ft