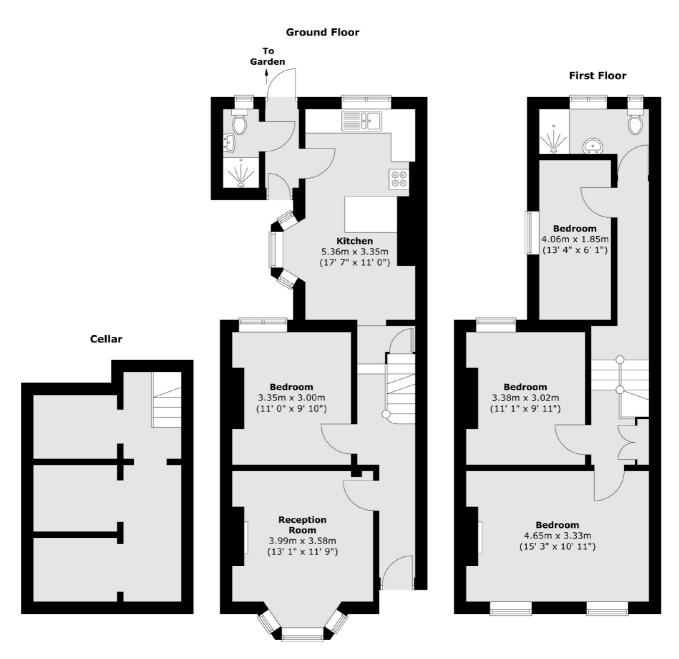

## Aldeburgh Street, SE10 £680,000

This four-bedroom period family home, situated in a highly sought-after location, offers incredible versatility. Currently configured as a five-bedroom HMO, the property presents a fantastic opportunity for either a comfortable family residence or a lucrative investment.

## Aldeburgh Street, London, SE10

Total area (approx.): 121.8 sq. m (1311 sq. ft)

Greenwich

Greenwich

020 8815 2215

London

Sales

275 Greenwich High Road