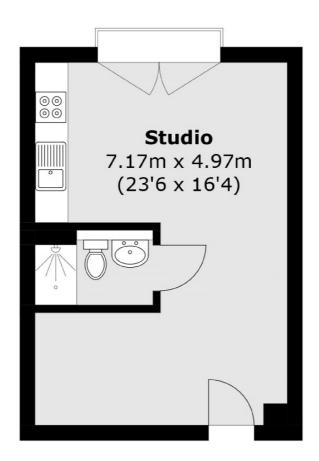

### Total area (approx.): 35.5 sq. m (382.1 sq. ft)

(Excluding Balcony)

Greenwich 275 Greenwich High Road Greenwich London Sales 020 8815 2215 Energy Rating: . We aim to make our particulars both accurate and reliable. However they are not guaranteed; nor do they form part of an offer or contract. If you require clarification on any points then please contact us, especially if you're traveling some distance to view. Please note that appliances and heating systems have not been tested and therefore no warranties can be given as to their good working order.