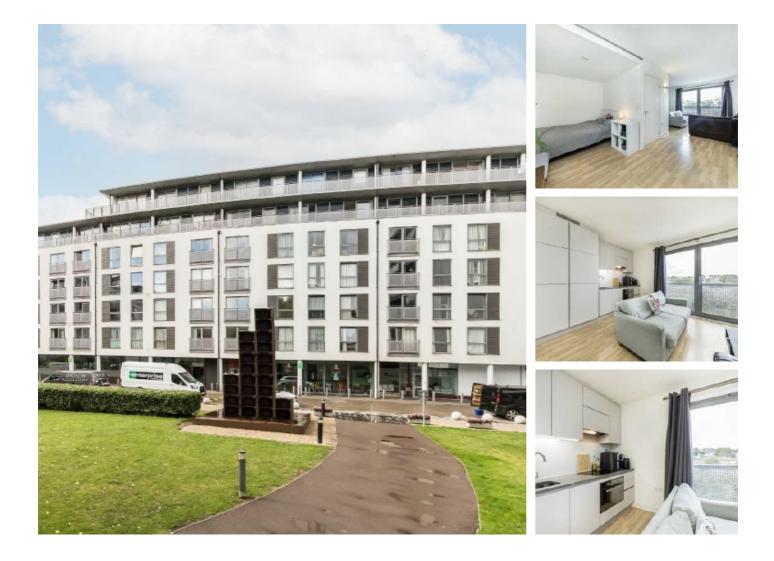

# Deals Gateway, SE13 £275,000

A well presented studio apartment in a modern development in sought after location that has been finished to a high standard and is offered to the market chain free!

Indiana building is perfectly located next to Deptford Bridge DLR, giving access to Canary Wharf in 15 minutes and Bank under 30 minutes. Deptford high street is close by with its array of shops, restaurants and amenities, as well as both Greenwich and Blackheath.

### Features

Sought After location Immaculate Throughout Private Balcony Chain Free Ideal First Purchase Modern Deals Gateway, London, SE13