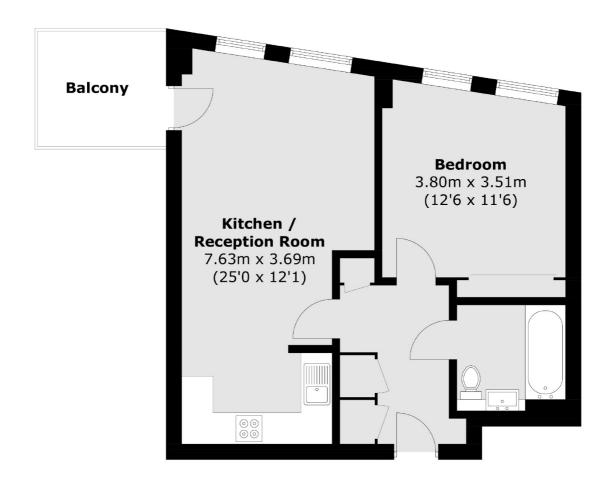

## Telegraph Avenue, London, SE10

**Sixth Floor** 

Total area (approx.): 50.9 sq. m (547.9 sq. ft) Balcony: 5.5 sq. m (59.2 sq. ft)

275 Greenwich High Road

Greenwich

Greenwich