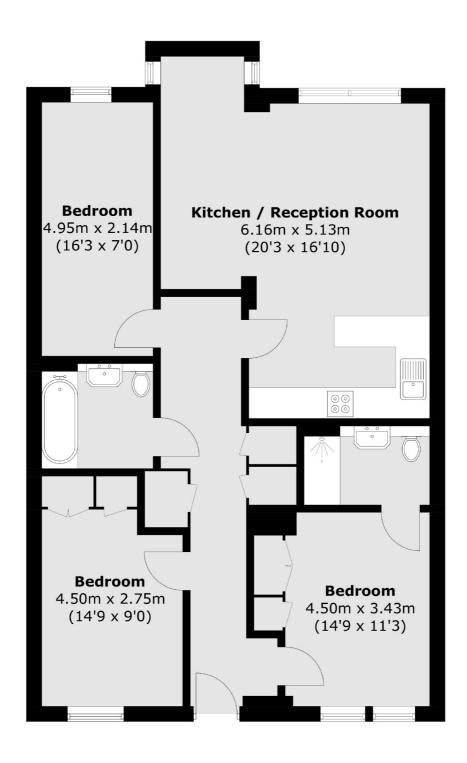

## Telegraph Avenue, London, SE10

Total area (approx.): 90.9 sq. m (978.4 sq. ft)

Greenwich

Greenwich

020 8815 2216

London

Lettings

275 Greenwich High Road