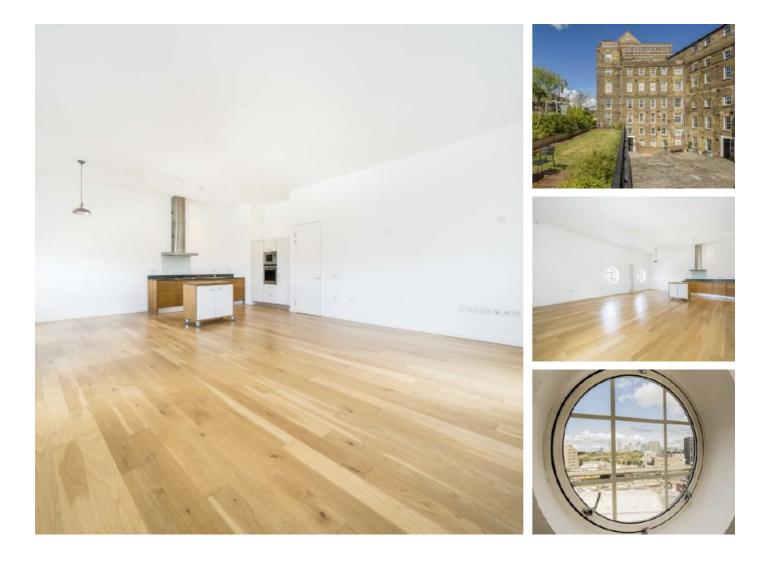

## Mumfords Mill, SE10 £685,000

A charming two bedroom two bathroom split level period conversion flat in a sought after location which benefits from amazing city views. The property further benefits from being offered to the market chain free.

Mumfords Mill is conveniently located in Greenwich High Road for all the attractions Royal Greenwich has to offer, moments from both the DLR at Deptford Bridge as well as the DLR and mainline at Greenwich station; giving fast and easy access into both Canary Wharf and the City.

### Features

Two Bedrooms Two Bathrooms Extra High Ceilings Split Level City Views Period Conversion