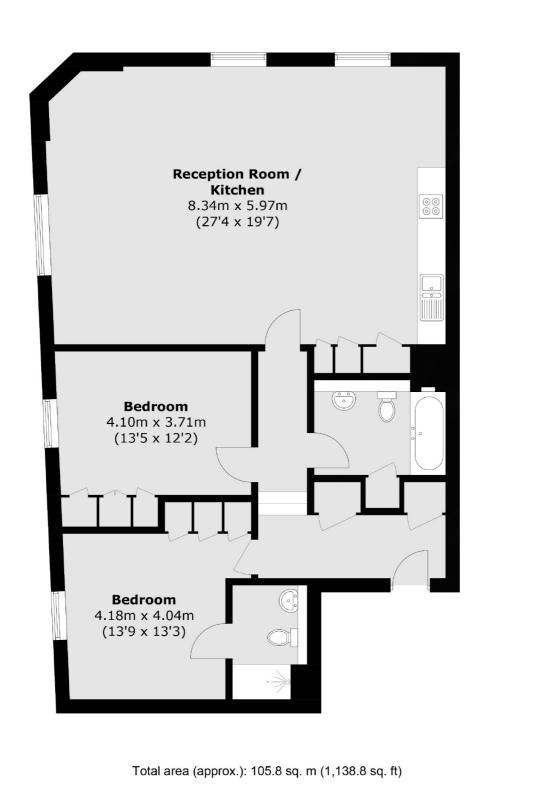

## Mumfords Mill, SE10 £685,000

A charming two bedroom two bathroom split level period conversion flat in a sought after location which benefits from amazing city views. The property further benefits from being offered to the market chain free.

### Features

Two Bedrooms Two Bathrooms Extra High Ceilings Split Level City Views Period Conversion