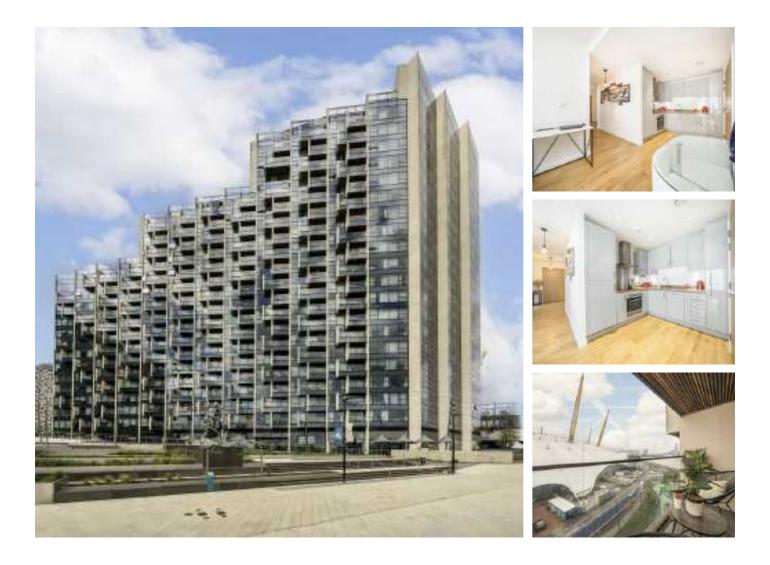

## Cutter Lane, SE10 £550,000

A luxurious two bedroom apartment with a private balcony with great views. The prestigious building is in a sought after location and has been finished to a phenomenal standard and further benefits from a communal roof terrace.

Located a short walk from North Greenwich bus and tube station, adjacent to the IFS Cloud Cable Car and opposite North Greenwich Pier, transport links are readily available.

#### Features

Amazing River Views Sought After Location Two Bedrooms Private Balcony Modern Throughout Ideal First Purchase