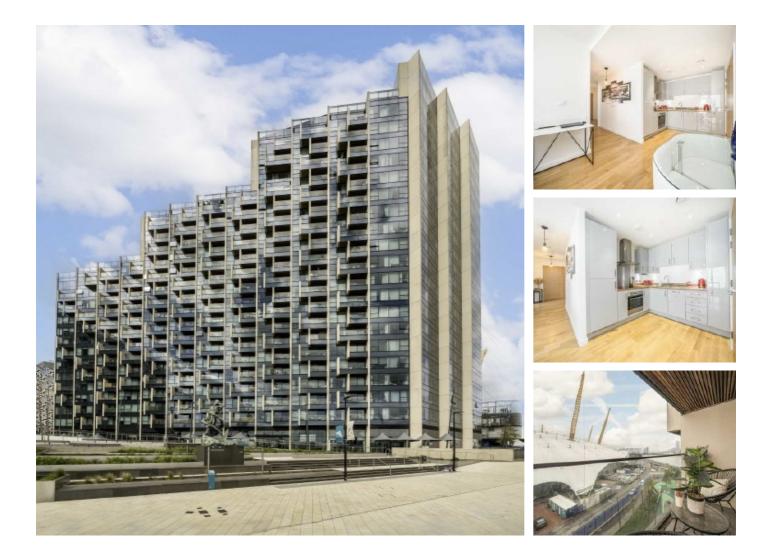

## Cutter Lane, SE10 £600,000

A luxurious two bedroom apartment with a private balcony with great views. The prestigious building is in a sought after location and has been finished to a phenomenal standard and further benefits from a communal roof terrace.

Located a short walk from North Greenwich bus and tube station, adjacent to the IFS Cloud Cable Car and opposite North Greenwich Pier, transport links are readily available.

#### Features

Amazing River Views Sought After Location Two Bedrooms Private Balcony Modern Throughout Ideal First Purchase