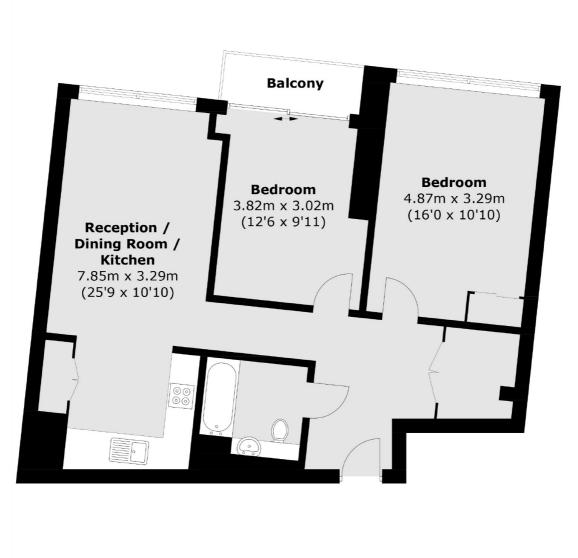

### Cutter Lane, London, SE10

Total area (approx.): 74.7 sq. m (804.1 sq. ft) Balcony: 2.9 sq. m (31.2 sq. ft)

Greenwich 275 Greenwich High Road Greenwich London Sales 020 8815 2215 Energy Rating: B. We aim to make our particulars both accurate and reliable. However they are not guaranteed; nor do they form part of an offer or contract. If you require clarification on any points then please contact us, especially if you're traveling some distance to view. Please note that appliances and heating systems have not been tested and therefore no warranties can be given as to their good working order.