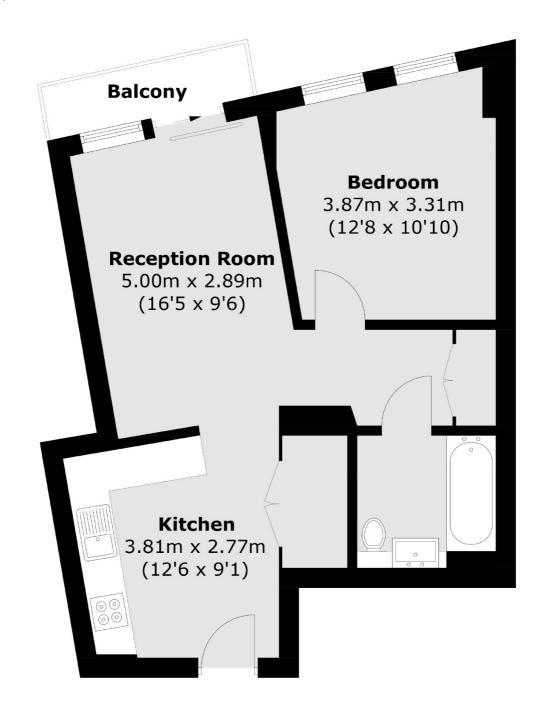

## Cutter Lane, London, SE10

Total area (approx.): 46.9 sq. m (504.8 sq. ft) Balcony: 2.5 sq. m (26.9 sq. ft)

Greenwich

Greenwich

020 8815 2215

London

Sales

275 Greenwich High Road