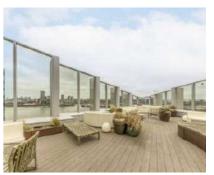

## Cutter Lane, SE10 £565,000

£585,000-£615,000 A luxurious one bedroom apartment with a private balcony and amazing views across the city. The prestigious building is in a sought after location and has been finished to a phenomenal standard which further benefits from a 24 hour concierge and gym and swimming facilities for residents only.

## **Features**

Amazing River Views
Sought After Location
Access To Residents Roof
Terraces
24 Hour Concierge
Private Balcony
Modern Throughout

Greenwich 020 8815 2215 dexters.co.uk